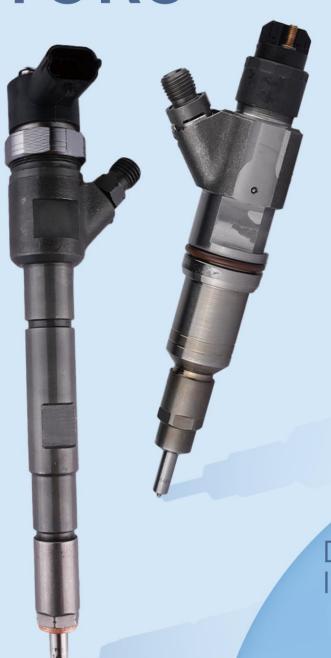

0445116059 CR Fuel Injector Technical Data

SKU1: Z1WL10445116059

COMMON RASKU2: Y1Z200445116059

SKU3: Y1W20445116059 SKU4: Y2T30445116059

INJECTORS

DIESEL INJECTORS

# **0445116059** CR Fuel Injector Technical Data