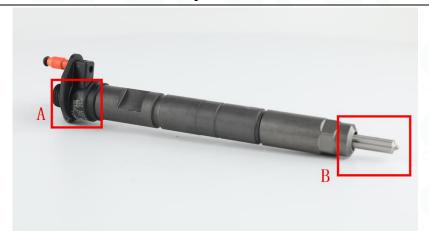

### 2.1. 0445116059 CR Fuel Injector Part Number Location

E.g.: See the CR fuel injector part number as follows:

Pic No.3

|    | No.          | Name                                       |
|----|--------------|--------------------------------------------|
| RS | CRINU A TORS | brand, logo, part number,<br>series number |
|    | В            | nozzle part number                         |