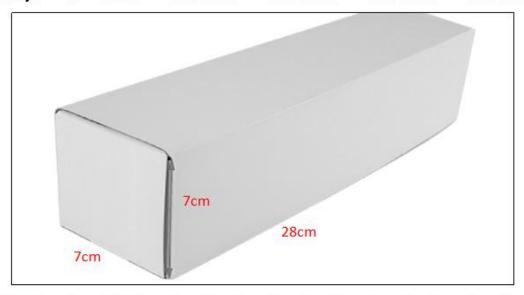

#### 2) CR Fuel Injector Box Size

Pic No.1

| No. | Name                 | CR Fuel Injector Package Size (cm) |
|-----|----------------------|------------------------------------|
| 1   | CR Fuel Injector Box | 28*7*7                             |