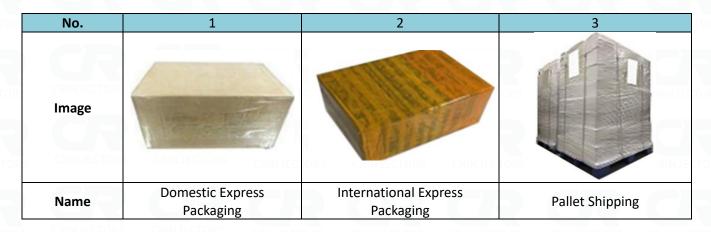

#### 3.7. **0445116060** CR Fuel Injector Packing

**Domestic Express Packaging:** Usually wrapped in waterproof scotch tape.

International Express Packaging: Wrapped with waterproof yellow tape after wrapping the black protective film.

Pallet Shipping: Use fumigation free and recycling trays that meet export requirements, and use white wrapping protective film to wrap and bind with cable ties for the outside, also, the products can be packaged according to customers' requirements.