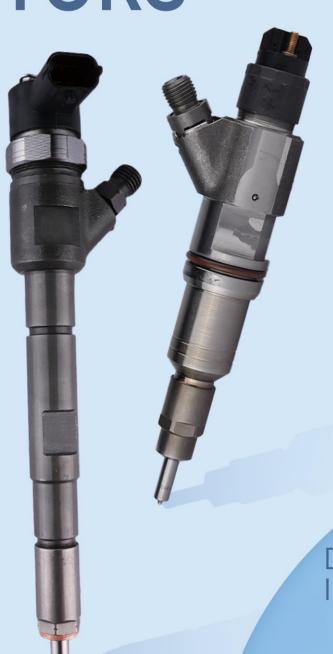

0445116060 CR Fuel Injector Technical Data



SKU: Z1WL10445116060

COMMON RAIL

# DIESEL INJECTORS



DIESEL INJECTORS



# **0445116060** CR Fuel Injector Technical Data

# Content

| 1. 0445116060 CR Fuel Injector Introduction                                    | 2             |
|--------------------------------------------------------------------------------|---------------|
| 1.1. 0445116060 CR Fuel Injector Basic Information                             | 2             |
| 1.2. 0445116060 CR Fuel Injector Common Information                            | 2             |
| 1.3. 0445116060 CR Fuel Injector Part Number Common Writing                    | 2             |
| 1.4. 0445116060 CR Fuel Injector Parameter                                     | 2             |
| 1.5. 0445116060 CR Fuel Injector Quality Control                               | 3             |
| 1.6. 0445116060 CR Fue