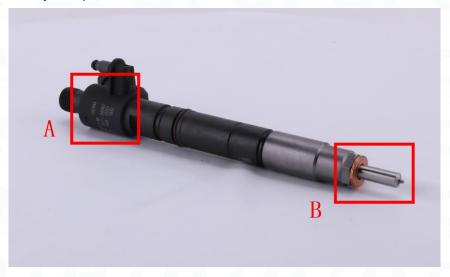

#### 2.1. 0445116060 CR Fuel Injector Part Number Location

E.g.: See the CR fuel injector part number as follows:

Pic No.3

No. Name

| А | brand, logo, part number,<br>series number |
|---|--------------------------------------------|
| В | nozzle part number                         |