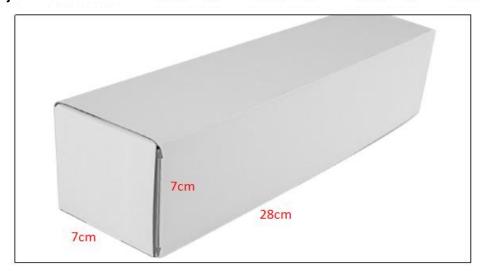

#### 2) CR Fuel Injector Box Size

Pic No.1

| No. | Name                 | CR Fuel Injector Package Size (cm) |  |  |
|-----|----------------------|------------------------------------|--|--|
| 1   | CR Fuel Injector Box | 28*7*7                             |  |  |