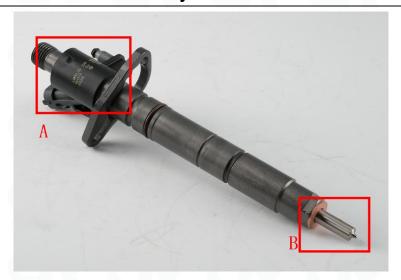

#### 2.1. 0445116064 CR Fuel Injector Part Number Location

E.g.: See the CR fuel injector part number as follows:

Pic No.3

| No.            | Name                                       |
|----------------|--------------------------------------------|
| A              | brand, logo, part number,<br>series number |
| S CRINJEG TORS | nozzle part number                         |