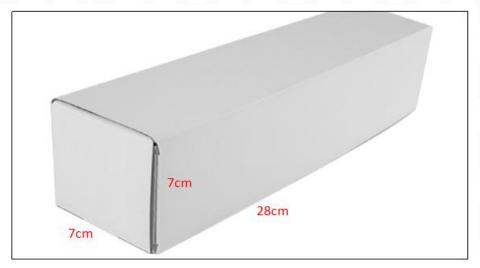

CR Fuel Injector Size: 21 cm\*5cm \*5cm CR Fuel Injector Net Weight: 0.78kg CR Fuel Injector Gross Weight: 0.8kg

CR Fuel Injector Quality: Re-manufactured/Original New

CR Fuel Injector Package Size: 28cm\*7 cm \*7 cm CR Fuel Injector Type: Piezoelectric CR Fuel Injector

### 2) CR Fuel Injector Box Size

Pic No.1

| No. | Name | CR Fuel Injector Package Size (cm) |
|-----|------|------------------------------------|
|     |      |                                    |

1 CR Fuel Injector Box 28\*7\*7