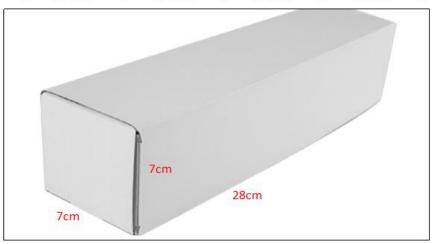

# 2) CR Fuel Injector Box Size

Pic No.1

| No. | Name                 | CR Fuel Injector Package Size (cm) |  |  |  |  |
|-----|----------------------|------------------------------------|--|--|--|--|
| 1   | CR Fuel Injector Box | 28*7*7                             |  |  |  |  |