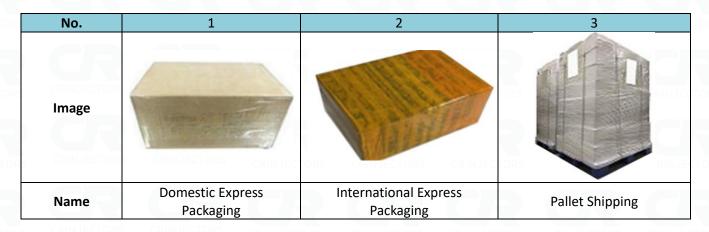

#### 3.7. **0445117020** CR Fuel Injector Packing

**Domestic Express Packaging:** Usually wrapped in waterproof scotch tape.

International Express Packaging: Wrapped with waterproof yellow tape after wrapping the black protective film.

Pallet Shipping: Use fumigation free and recycling trays that meet export requirements, and use white wrapping protective film to wrap and bind with cable ties for the outside, also, the products can be packaged according to customers' requirements.