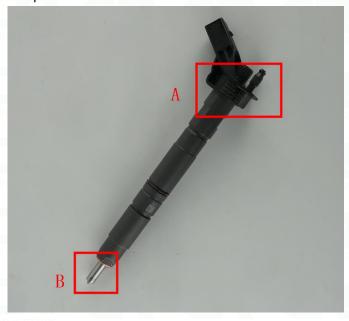

#### 2.1. 0445117020 CR Fuel Injector Part Number Location

E.g.: See the CR fuel injector part number as follows:

Pic No.3

| No.                  | Name                                       |
|----------------------|--------------------------------------------|
| A                    | brand, logo, part number,<br>series number |
| CRIMUI <b>B</b> TORS | nozzle part number                         |