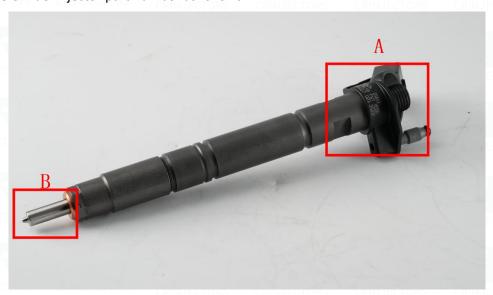

#### 2.1. 0445117021 CR Fuel Injector Part Number Location

E.g.: See the CR fuel injector part number as follows:

Pic No.3

| No.                 | Name                                       |
|---------------------|--------------------------------------------|
| CRINU <b>A</b> TORS | brand, logo, part number,<br>series number |
| В                   | nozzle part number                         |