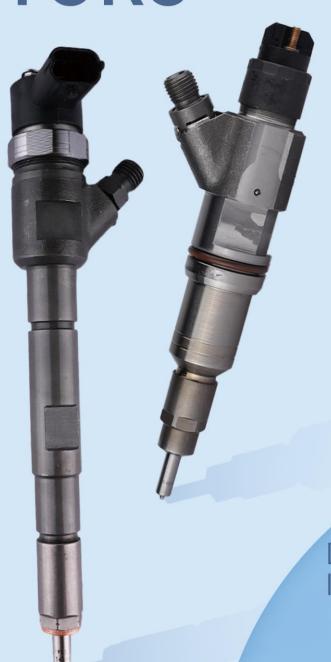

#### 1.4. 0445117021 CR Fuel Injector Parameter

Adaptation System: Common Rail System

CR Fuel Injector Series: piezo Series
Parameter Performance: CRI3-20

CR Fuel Injector Type: Piezoelectric CR Fuel Injector Support System Maximum Pressure: 2, 000bar

CR Fuel Injector Size: 21 cm\*5cm \*5cm CR Fuel Injector Net Weight: 0.78kg CR Fuel Injector Gross Weight: 0.8kg

CR Fuel Injector Quality: Original New/Re-manufactured

CR Fuel Injector Package Size: 28cm\*7 cm \*7 cm CR Fuel Injector Type: Piezoelectric CR Fuel Injector