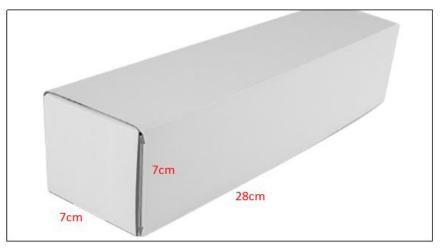

#### 2) CR Fuel Injector Box Size

Pic No.1

| No. | Name                 | CR Fuel Injector Package Size (cm) |  |  |
|-----|----------------------|------------------------------------|--|--|
| 1   | CR Fuel Injector Box | 28*7*7                             |  |  |