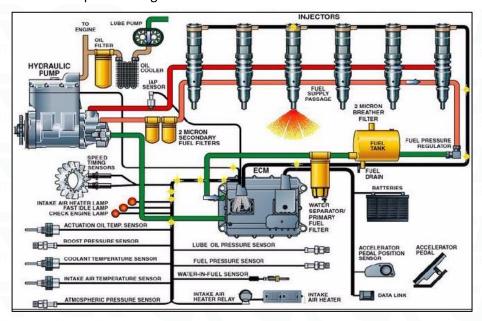

#### 2.2. 241-3238 CR Fuel Injector Application Scenarios

Matching Car Model: Caterpillar C7 Engines

Pic No.4