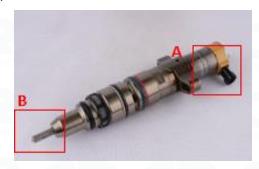

#### 2.1.241-3238 CR Fuel Injector Part Number Location

E. g.: See the CR fuel injector part number as follows:

Pic No.3

| No. | Name                     |  |  |
|-----|--------------------------|--|--|
| A   | brand, logo, part number |  |  |
| В   | nozzle part number       |  |  |