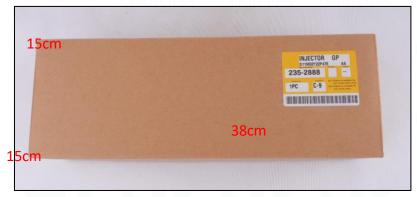

#### 2) CR Fuel Injector Box Size

Pic No.1

| No. | Name                 | CR Fuel Injector Package Size (cm) |  |  |
|-----|----------------------|------------------------------------|--|--|
| 1   | CR Fuel Injector Box | 38*15*15                           |  |  |

Pic No.2