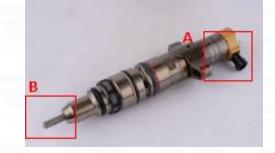

## 2.1.243-4502 CR Fuel Injector Part Number Location

E. g.: See the CR fuel injector part number as follows:

Pic No.3

| No. | Name                     |
|-----|--------------------------|
| Α   | brand, logo, part number |
| В   | nozzle part number       |