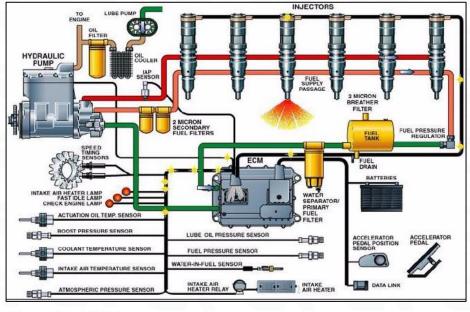

## 2.2. 243-4502 CR Fuel Injector Application Scenarios

Matching Car Model: Caterpillar C7 Engines

Pic No.4