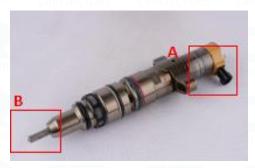

#### 2.1.268-1835 CR Fuel Injector Part Number Location

E. g.: See the CR fuel injector part number as follows:

Pic No.3

| No. | Name                     |
|-----|--------------------------|
| A   | brand, logo, part number |
| В   | nozzle part number       |