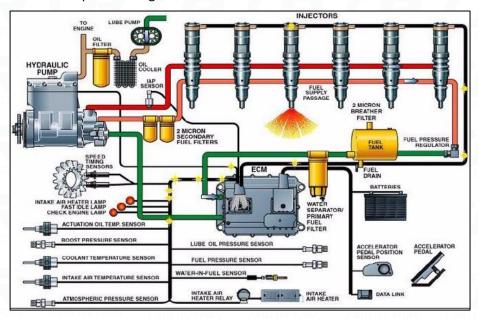

#### 2.2. 268-1835 CR Fuel Injector Application Scenarios

Matching Car Model: Caterpillar C7 Engines

Pic No.4