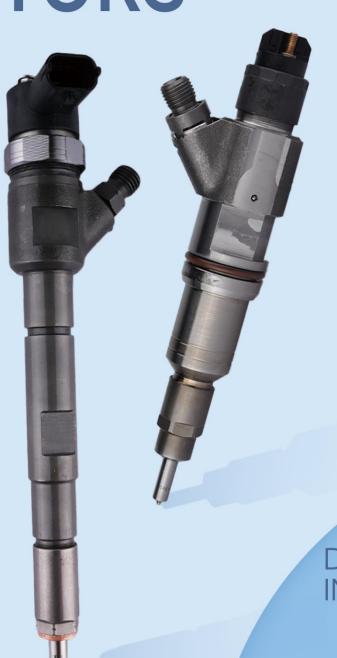

#### 1.3.268-1835 CR Fuel Injector Part Number Common Writing

268-1835, 268 1835, 268 1835

1.4.268-1835 CR Fuel Injector Parameter

**CR Fuel Injector Adaptation System: HEUI System** 

**CR Fuel Injector Series: C7 Series** 

CR Fuel Injector Type: Electromagnetic CR Fuel Injector

Vehicle Configuration Information: C7 Engines
CR Fuel Injector Size: 35cm\* 14cm \*14cm

CR Fuel Injector Size: 35cm\* 14cm \*14cr CR Fuel Injector Net Weight:1.9kg