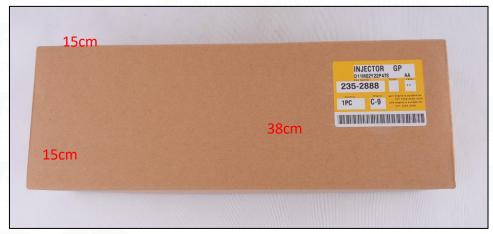

#### 2) CR Fuel Injector Box Size

Pic No.1

| No. | Name                 | CR Fuel Injector Package Size (cm) |
|-----|----------------------|------------------------------------|
| 1   | CR Fuel Injector Box | 38*15*15                           |