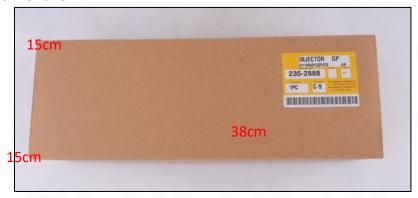

#### 2) CR Fuel Injector Box Size

Pic No.1

| No. | Name                 | CR Fuel Injector Package Size (cm) |
|-----|----------------------|------------------------------------|
| 1   | CR Fuel Injector Box | 38*15*15                           |

Pic No.2