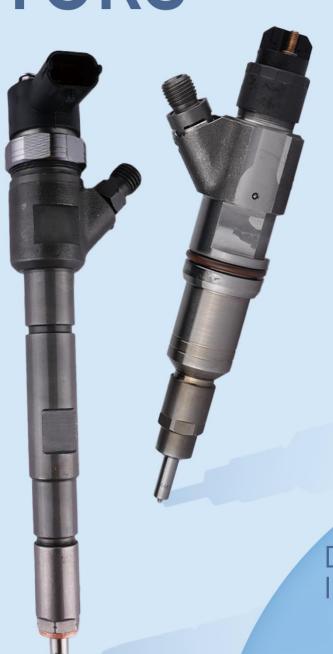

#### 1.4.268-1836 CR Fuel Injector Parameter

**CR Fuel Injector Adaptation System: HEUI System** 

**CR Fuel Injector Series: C7 Series** 

CR Fuel Injector Type: Electromagnetic CR Fuel Injector

**Vehicle Configuration Information: C7 Engines** 

CR Fuel Injector Size: 35cm\* 14cm \*14cm

CR Fuel Injector Net Weight: 1.9kg CR Fuel Injector Gross Weight: 2kg

CR Fuel Injector Quality: China Made New

CR Fuel Injector Package Size: 38cm\* 15cm \*15cm

CR Fuel Injector Type: Diesel CR Fuel Injector