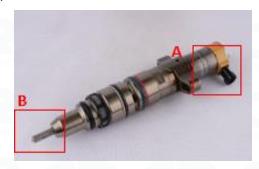

#### 2.1.268-1836 CR Fuel Injector Part Number Location

E. g.: See the CR fuel injector part number as follows:

Pic No.3

| No. | Name                     |  |
|-----|--------------------------|--|
| A   | brand, logo, part number |  |
| В   | nozzle part number       |  |