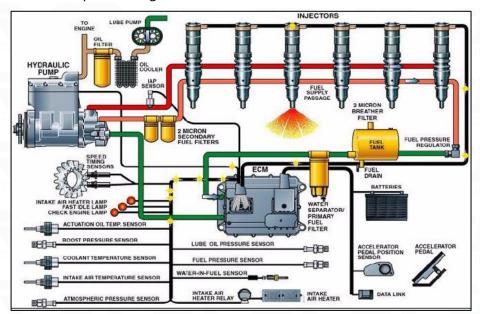

#### 2.2. 268-1836 CR Fuel Injector Application Scenarios

Matching Car Model: Caterpillar C7 Engines

Pic No.4