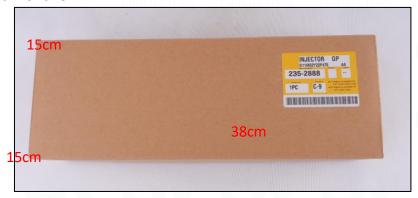

#### 2) CR Fuel Injector Box Size

Pic No.1

| No. | Name                 | CR Fuel Injector Package Size (cm) |
|-----|----------------------|------------------------------------|
| 1   | CR Fuel Injector Box | 38*15*15                           |

CR Fuel Injector Quality: China Made New

CR Fuel Injector Package Size: 38cm\* 15cm \*15cm

CR Fuel Injector Type: Diesel CR Fuel Injector

**CR Fuel Injector MOQ: 4 Pieces** 