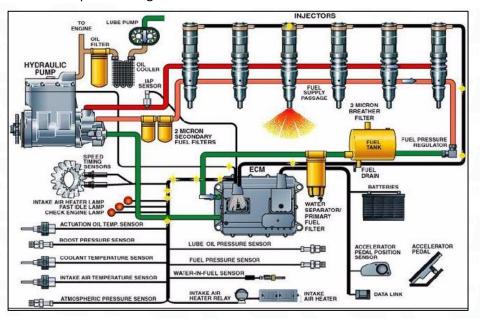

#### 2.2. 268-1839 CR Fuel Injector Application Scenarios

Matching Car Model: Caterpillar C7 Engines

Pic No.4