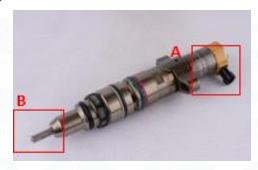

#### 2.1.268-1839 CR Fuel Injector Part Number Location

E. g.: See the CR fuel injector part number as follows:

Pic No.3

| No. | Name                     |  |  |
|-----|--------------------------|--|--|
| A   | brand, logo, part number |  |  |
| В   | nozzle part number       |  |  |