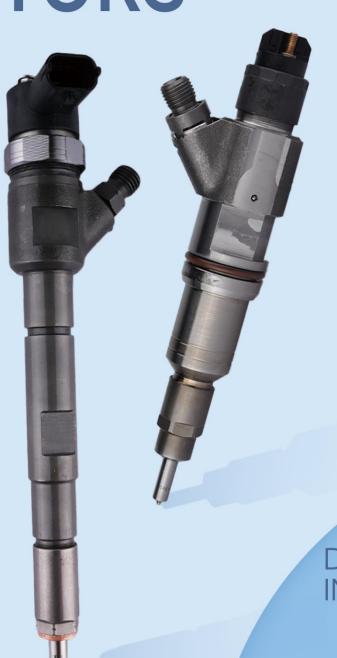

#### 1. 268-1839 CR Fuel Injector Introduction

#### 1.1.268-1839 CR Fuel Injector Basic Information

| Title | 268-1839 CR Fuel Injector C7 Series China Made New |  |  |
|-------|----------------------------------------------------|--|--|
| SKU   | Z1BK1002681839                                     |  |  |

#### 1.3.268-1839 CR Fuel Injector Part Number Common Writing

268-1839, 268 1839, 268 1839

1.4.268-1839 CR Fuel Injector Parameter

**CR Fuel Injector Adaptation System: HEUI System** 

**CR Fuel Injector Series: C7 Series** 

CR Fuel Injector Type: Electromagnetic CR Fuel Injector

**Vehicle Configuration Information: C7 Engines** 

CR Fuel Injector Size: 35cm\* 14cm \*14cm

CR Fuel Injector Net Weight: 1.9kg CR Fuel Injector Gross Weight: 2kg