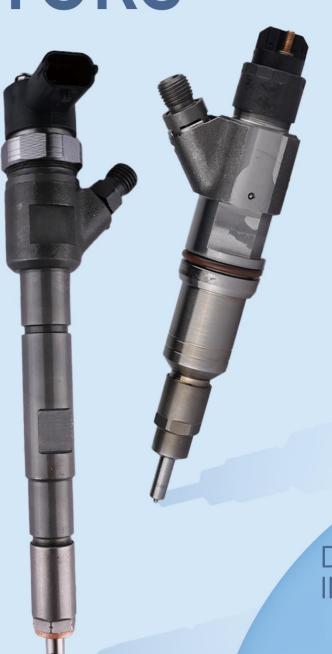

#### 1. 268-9577 CR Fuel Injector Introduction

#### 1.1.268-9577 CR Fuel Injector Basic Information

| Title | 268-9577 CR Fuel Injector C7 Series China Made New |
|-------|----------------------------------------------------|
| SKU   | Z1BK1002689577                                     |

#### 1.4.268-9577 CR Fuel Injector Parameter

**CR Fuel Injector Adaptation System: HEUI System** 

**CR Fuel Injector Series: C7 Series** 

CR Fuel Injector Type: Electromagnetic CR Fuel Injector

**Vehicle Configuration Information: C7 Engines** 