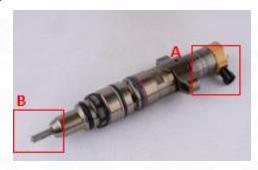

#### 2.1.268-9577 CR Fuel Injector Part Number Location

E. g.: See the CR fuel injector part number as follows:

Pic No.3

| No. | Name                     |
|-----|--------------------------|
| A   | brand, logo, part number |
| В   | nozzle part number       |