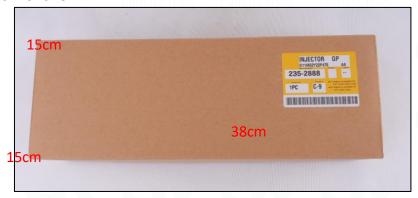

CR Fuel Injector Size: 35cm\* 14cm \*14cm

CR Fuel Injector Net Weight: 1.9kg CR Fuel Injector Gross Weight: 2kg

CR Fuel Injector Quality: China Made New

CR Fuel Injector Package Size: 38cm\* 15cm \*15cm

CR Fuel Injector Type: Diesel CR Fuel Injector

#### 2) CR Fuel Injector Box Size

Pic No.1

| No. | Name                 | CR Fuel Injector Package Size (cm) |
|-----|----------------------|------------------------------------|
| 1   | CR Fuel Injector Box | 38*15*15                           |