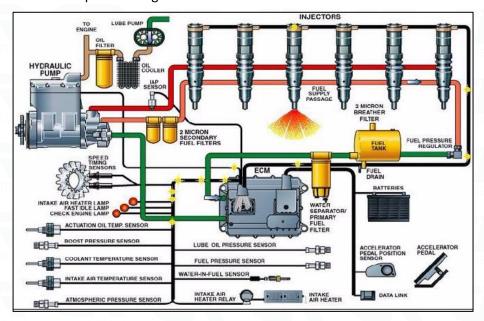

#### 2.2. 268-9577 CR Fuel Injector Application Scenarios

Matching Car Model: Caterpillar C7 Engines

Pic No.4

#### 2.2.268-9577 CR Fuel Injector Installation Precautions

- The replacement of the CR fuel injector must strictly follow the electrical system, the approved pressure of the low-pressure fuel intake system, the approved pressure of the high-pressure fuel circuit system, and fuel system replacement consumables requirements (including the low-pressure fuel circuit system filter and the high-pressure fuel circuit) specified in the vehicle engine maintenance manual;
- 2) Replacement of wearing parts of the fuel system, cleaning requirements for the connection between the fuel system and the CR fuel injector, the fitting clearance of the CR fuel injector connection, the installation angle and tightening torque of the CR fuel injector, the fitting clearance of the intake system, and the fitting clearance of the exhaust system to ensure the service life of the engine and the normal operation of the CR fuel injector.
- 3) When installing the CR fuel injector on the engine, it is necessary to clean the engine block, cylinder head and other parts connected to the CR fuel injector, and ensure that there is no dust, carbon deposits, water, rust spots, etc.
- 4) Before installing, check whether the CR fuel injector nozzle gasket has been replaced and installed on the CR fuel injector.
- 5) When installing the CR fuel injector, apply lubricant between the CR fuel injector, fuel nozzle sealing gasket and O-ring.
- 6) Failure to replace the gasket with a new one may result in: deformation of the tight cap of nozzle, deformation of nozzle, deformation of nozzle orifice, oil leakage and air leakage, which will cause serious damage to the CR fuel injector and nozzle to break and cause damage to the engine.
- 7) When installing the CR fuel injector on the engine, please carefully check the components related to the installation of the CR fuel injector, such as the CR fuel injector pressure plate, screw, CR fuel injector rod and other accessories are not deformed, and install it in strict accordance with the operation steps of the engine maintenance manual.
- It is forbidden to operate the bare CR fuel injector for a long time in an environment with serious dust

pollution and corrosion to iron products.

9) It is forbidden to operate the bare CR fuel injector for a long time in a strong magnetic field environment.

#### 2.3. Reasons for 268-9577 CR Fuel Injector Not Working Normally

- 1) There is air in the oil circuit of the engine fuel system.
- 2) Vehicle oil pump oil supply system is not normal.
- 3) Engine common rail system oil leakage or pressure limiting valve is damaged.
- 4) There is a short circuit, cutting out and poor contact in the wiring harness connected to the CR fuel injector of the vehicle.
- 5) The long-term placement of the CR fuel injector causes the anti-rust oil to solidify, and the internal components are stuck or the oil holes are blocked.

A Before installing, carefully check whether other components in the common rail system except the CR fuel injectors are damaged so as to prevent the CR fuel injector from not working properly after being replaced.