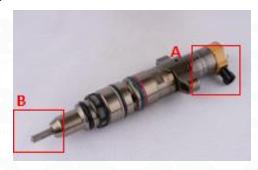

#### 2.1.328-2586 CR Fuel Injector Part Number Location

E. g.: See the CR fuel injector part number as follows:

Pic No.3

| No.                        | Name               |
|----------------------------|--------------------|
| A brand, logo, part number |                    |
| В                          | nozzle part number |