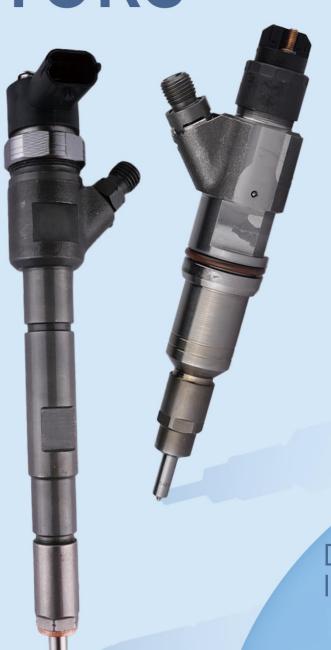

#### 1. 328-2586 CR Fuel Injector Introduction

#### 1.1.328-2586 CR Fuel Injector Basic Information

| Title | 328-2586 CR Fuel Injector C7 Series China Made New |  |
|-------|----------------------------------------------------|--|
| SKU   | Z1BK1003282586                                     |  |

#### 1.4.328-2586 CR Fuel Injector Parameter

**CR Fuel Injector Adaptation System: HEUI System** 

**CR Fuel Injector Series: C7 Series** 

**CR Fuel Injector Type:** Electromagnetic CR Fuel Injector

**Vehicle Configuration Information: C7 Engines** 