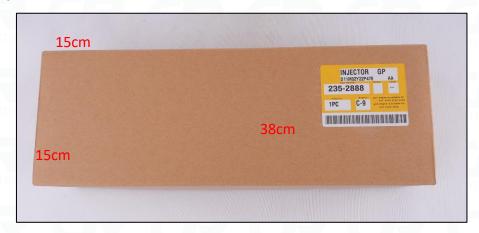

#### 2) CR Fuel Injector Box Size

Pic No.1

| No. | Name                 | CR Fuel Injector Package Size (cm) |
|-----|----------------------|------------------------------------|
| 1   | CR Fuel Injector Box | 38*15*15                           |