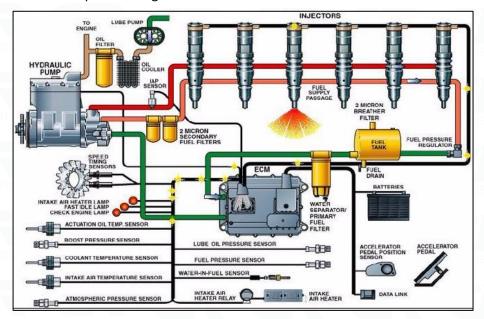

#### 2.2. 328-2586 CR Fuel Injector Application Scenarios

Matching Car Model: Caterpillar C7 Engines

Pic No.4