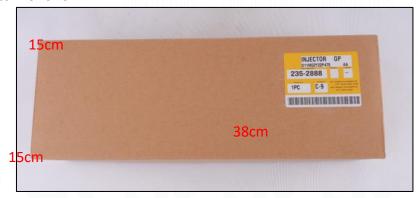

#### 2) CR Fuel Injector Box Size

Pic No.1

| No. | Name                 | CR Fuel Injector Package Size (cm) |
|-----|----------------------|------------------------------------|
| 1   | CR Fuel Injector Box | 38*15*15                           |