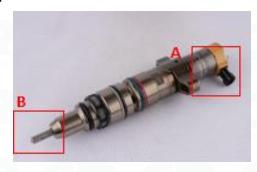

#### 2.1.383-9427 CR Fuel Injector Part Number Location

E. g.: See the CR fuel injector part number as follows:

Pic No.3

| No. | Name                     |
|-----|--------------------------|
| A   | brand, logo, part number |
| В   | nozzle part number       |