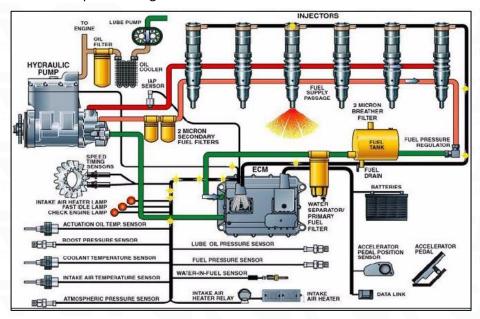

#### 2.2. 383-9427 CR Fuel Injector Application Scenarios

Matching Car Model: Caterpillar C7 Engines

Pic No.4