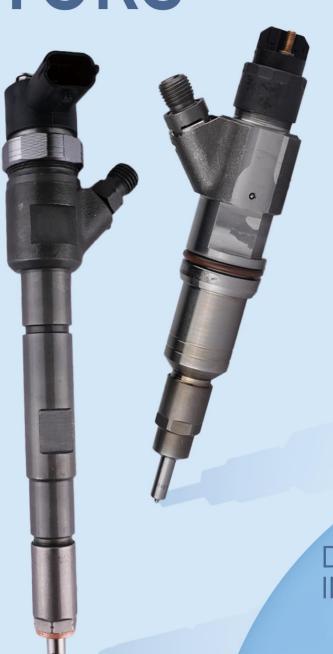

#### 1.1.383-9427 CR Fuel Injector Basic Information

| Title | Title 383-9427 CR Fuel Injector C7 Series China Made New |  |
|-------|----------------------------------------------------------|--|
| SKU   | G1DS15003839427                                          |  |

#### 1.4.383-9427 CR Fuel Injector Parameter

**CR Fuel Injector Adaptation System: HEUI System** 

**CR Fuel Injector Series: C7 Series** 

CR Fuel Injector Type: Electromagnetic CR Fuel Injector

**Vehicle Configuration Information: C7 Engines** 

CR Fuel Injector Size: 35cm\* 14cm \*14cm

CR Fuel Injector Net Weight: 1.9kg CR Fuel Injector Gross Weight: 2kg

CR Fuel Injector Quality: China Made New

CR Fuel Injector Package Size: 38cm\* 15cm \*15cm

CR Fuel Injector Type: Diesel CR Fuel Injector