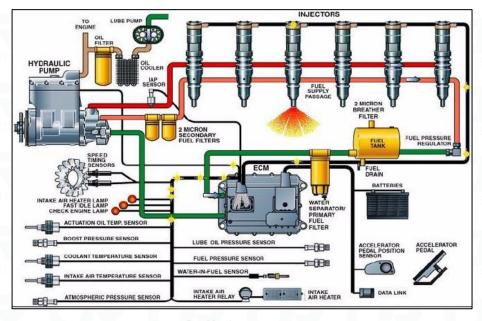

#### 2.2. 387-9427 CR Fuel Injector Application Scenarios

Matching Car Model: Caterpillar C7 Engines

Pic No.4