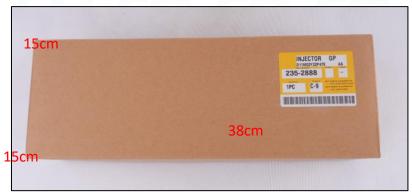

ing, gasket, nozzle protective cover, CR fuel injector house protective cover, solenoid valve protective cover, VCI anti-rust bag, and air bubble bag to avoid personal injury.

 $oldsymbol{oldsymbol{\Lambda}}$  O-ring and gasket are disposable installation accessories, and need to be replaced for re-installation.

⚠ The nozzle protective cover, the CR fuel injector house protective cover, and the solenoid valve protective cover are recyclable accessories that can be reused.

Website: www.crinjectors.com

 $oldsymbol{\Lambda}$  VCI anti-rust bags and bubble bags are non-degradable materials, please dispose of them properly



after using.

▲ The CR fuel injector and the installation parts should be coated with appropriate sealing oil during installation.

#### 2) CR Fuel Injector Box Size



Pic No.1

| No. | Name                 | CR Fuel Injector Package Size (cm) |
|-----|----------------------|------------------------------------|
| 1   | CR Fuel Injector Box | 38*15*15                           |

#### 1.8.387-9427 CR Fuel Injector Testing Standard and Certificate

We can provide the factory quality inspection test report of each CR fuel injector to ensure that each CR fuel injector delivered meets the engine performance indicators.

| USS CONTRACT |                          | 100000      | POADES RE | 300000000                             | Programa. |
|--------------|--------------------------|-------------|-----------|---------------------------------------|-----------|
| 录伸企业:        | ******                   |             |           |