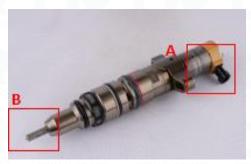

#### 2.1.387-9427 CR Fuel Injector Part Number Location

E. g.: See the CR fuel injector part number as follows:

Pic No.3

| No.                     | Name                     |
|-------------------------|--------------------------|
| CRINJECTOR A CRINJECTOR | brand, logo, part number |
| В                       | nozzle part number       |