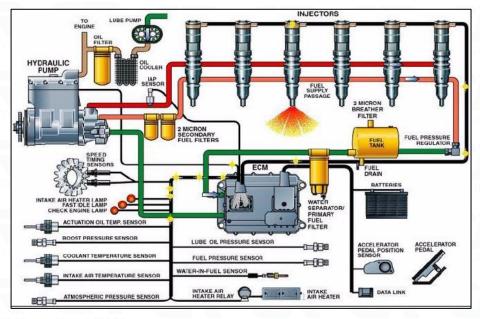

#### 2.2. 459-8473 CR Fuel Injector Application Scenarios

Matching Car Model: Caterpillar C7/C9 Engines

Pic No.4