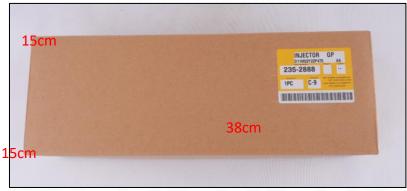

#### 2) CR Fuel Injector Box Size

Pic No.1

| No. | Name                 | CR Fuel Injector Package Size (cm) |  |  |
|-----|----------------------|------------------------------------|--|--|
| 1   | CR Fuel Injector Box | 38*15*15                           |  |  |

CR Fuel Injector Size: 35cm\* 14cm \*14cm

CR Fuel Injector Net Weight: 1.9kg CR Fuel Injector Gross Weight: 2kg

CR Fuel Injector Quality: China Made New

CR Fuel Injector Package Size: 38cm\* 15cm \*15cm CR Fuel Injector Type: Diesel CR Fuel Injector