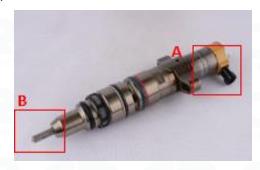

#### 2.1.459-8473 CR Fuel Injector Part Number Location

E. g.: See the CR fuel injector part number as follows:

Pic No.3

| No. | Name                     |
|-----|--------------------------|
| A   | brand, logo, part number |
| В   | nozzle part number       |