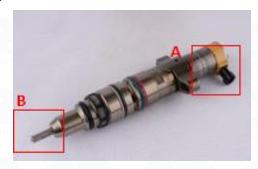

#### 2.1.10R-7222 CR Fuel Injector Part Number Location

E. g.: See the CR fuel injector part number as follows:

Pic No.3

| No. | Name                     |  |  |
|-----|--------------------------|--|--|
| A   | brand, logo, part number |  |  |
| В   | nozzle part number       |  |  |