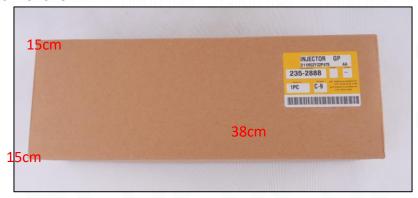

#### 2) CR Fuel Injector Box Size

Pic No.1

| No. | Name                 | Name CR Fuel Injector Package Size (cm) |  |  |
|-----|----------------------|-----------------------------------------|--|--|
| 1   | CR Fuel Injector Box | 38*15*15                                |  |  |