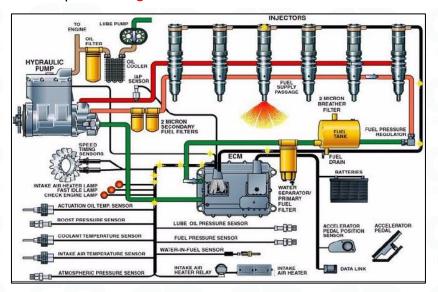

#### 2.2. 10R-7222 CR Fuel Injector Application Scenarios

Matching Car Model: Caterpillar C9 Engines

Pic No.4