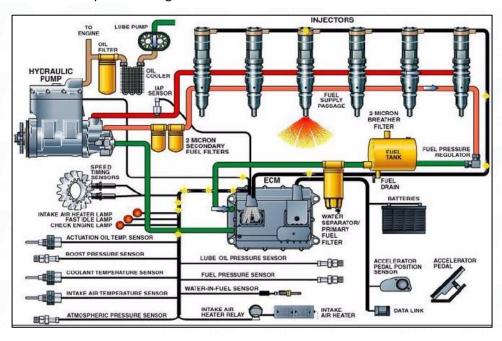

#### 2.2. 235-2888 CR Fuel Injector Application Scenarios

Matching Car Model: Caterpillar C-9 Engines

Pic No.4