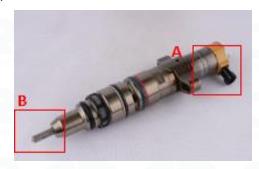

#### 2.1.235-2888 CR Fuel Injector Part Number Location

E. g.: See the CR fuel injector part number as follows:

Pic No.3

| No. | Name                     |
|-----|--------------------------|
| A   | brand, logo, part number |
| В   | nozzle part number       |