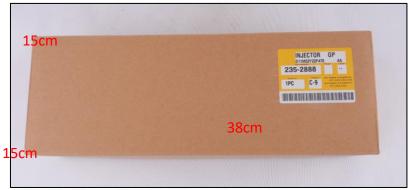

#### 2) CR Fuel Injector Box Size

Pic No.1

| No. | Name                 | CR Fuel Injector Package Size (cm) |
|-----|----------------------|------------------------------------|
| 1   | CR Fuel Injector Box | 38*15*15                           |

Pic No.2