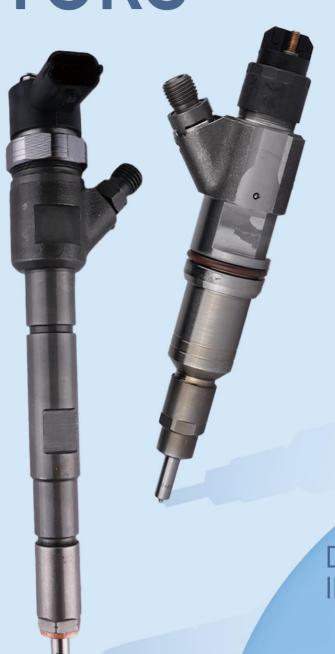

# DIESEL INJECTORS

DIESEL INJECTORS

# 238-8092 CR Fuel Injector Technical Data