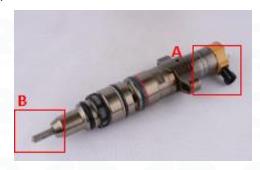

#### 2.1.238-8092 CR Fuel Injector Part Number Location

E. g.: See the CR fuel injector part number as follows:

Pic No.3

| No. | Name                     |  |  |
|-----|--------------------------|--|--|
| A   | brand, logo, part number |  |  |
| В   | nozzle part number       |  |  |