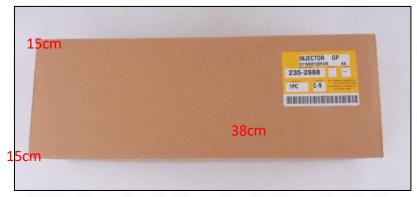

#### 2) CR Fuel Injector Box Size

Pic No.1

| No. | Name                 | CR Fuel Injector Package Size (cm) |
|-----|----------------------|------------------------------------|
| 1   | CR Fuel Injector Box | 38*15*15                           |