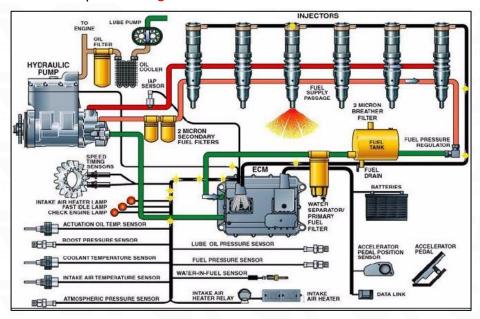

#### 2.2.238-8092 CR Fuel Injector Application Scenarios

Matching Car Model: Caterpillar C9 Engines

Pic No.4