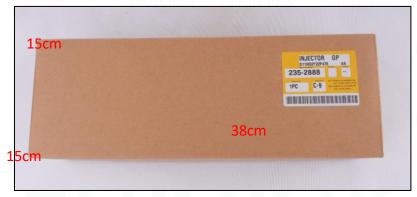

#### 1.7.254-4339 CR Fuel Injector Packing List and Package Size

#### 2) CR Fuel Injector Box Size

Pic No.1

| No. | Name                 | Name CR Fuel Injector Package Size (cm) |  |  |
|-----|----------------------|-----------------------------------------|--|--|
| 1   | CR Fuel Injector Box | 38*15*15                                |  |  |