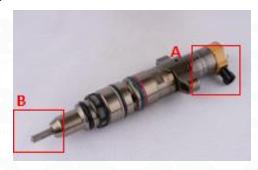

#### 2.1.254-4339 CR Fuel Injector Part Number Location

E. g.: See the CR fuel injector part number as follows:

Pic No.3

| No. Name |                          |  |  |  |  |
|----------|--------------------------|--|--|--|--|
| A        | brand, logo, part number |  |  |  |  |
| В        | nozzle part number       |  |  |  |  |