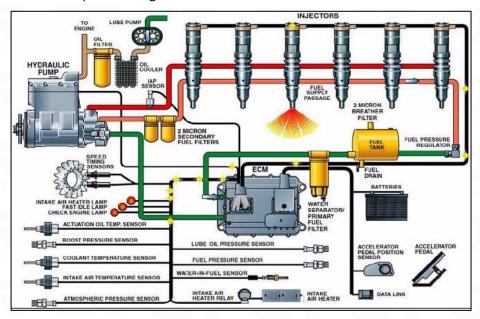

#### 2.2. 254-4339 CR Fuel Injector Application Scenarios

Matching Car Model: Caterpillar C9 Engines

Pic No.4