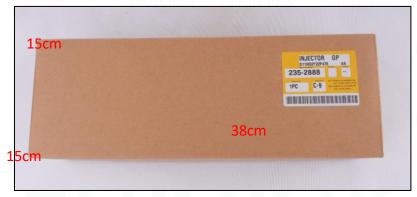

#### 2) CR Fuel Injector Box Size

Pic No.1

| No. | Name                 | CR Fuel Injector Package Size (cm) |  |  |
|-----|----------------------|------------------------------------|--|--|
| 1   | CR Fuel Injector Box | 38*15*15                           |  |  |