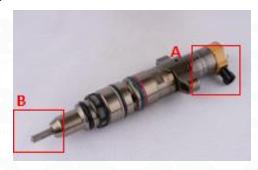

#### 2.1.254-4340 CR Fuel Injector Part Number Location

E. g.: See the CR fuel injector part number as follows:

Pic No.3

| No. | Name                     |  |  |
|-----|--------------------------|--|--|
| A   | brand, logo, part number |  |  |
| В   | nozzle part number       |  |  |