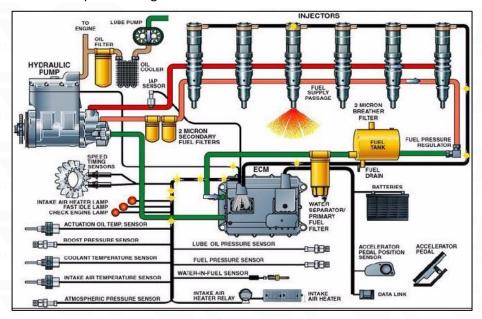

#### 2.2. 254-4340 CR Fuel Injector Application Scenarios

Matching Car Model: Caterpillar C9 Engines

Pic No.4