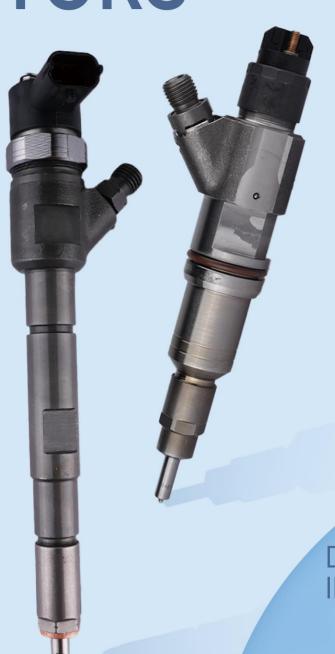

#### 1.4.254-4340 CR Fuel Injector Parameter

**CR Fuel Injector Adaptation System: HEUI System** 

**CR Fuel Injector Series: C9 Series** 

CR Fuel Injector Type: Electromagnetic CR Fuel Injector

**Vehicle Configuration Information: C9 Engines** 

CR Fuel Injector Size: 35cm\* 14cm \*14cm

CR Fuel Injector Net Weight: 1.9kg CR Fuel Injector Gross Weight: 2kg

CR Fuel Injector Quality: China Made New

CR Fuel Injector Package Size: 38cm\* 15cm \*15cm

CR Fuel Injector Type: Diesel CR Fuel Injector