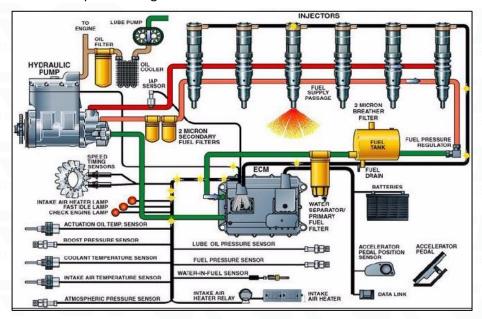

#### 2.2. 265-8106 CR Fuel Injector Application Scenarios

Matching Car Model: Caterpillar C9 Engines

Pic No.4