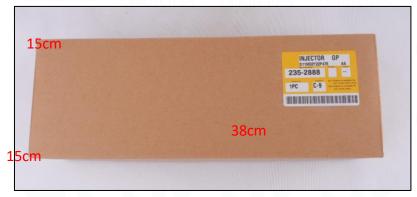

#### 2) CR Fuel Injector Box Size

Pic No.1

| No. | Name CR Fuel Injector Package Size (cm) |          |  |
|-----|-----------------------------------------|----------|--|
| 1   | CR Fuel Injector Box                    | 38*15*15 |  |