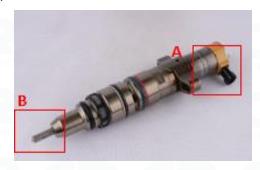

#### 2.1.265-8106 CR Fuel Injector Part Number Location

E. g.: See the CR fuel injector part number as follows:

Pic No.3

| No. Name |                          |  |  |  |  |
|----------|--------------------------|--|--|--|--|
| A        | brand, logo, part number |  |  |  |  |
| В        | nozzle part number       |  |  |  |  |