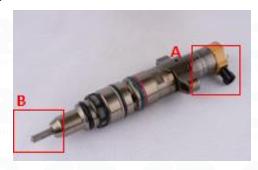

#### 2.1.266-4446 CR Fuel Injector Part Number Location

E. g.: See the CR fuel injector part number as follows:

Pic No.3

| No. | Name                     |  |  |
|-----|--------------------------|--|--|
| A   | brand, logo, part number |  |  |
| В   | nozzle part number       |  |  |