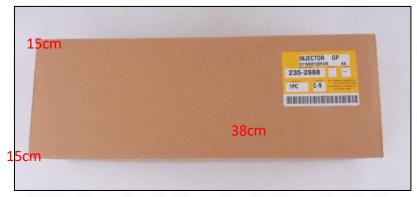

#### 2) CR Fuel Injector Box Size

Pic No.1

| No. | Name CR Fuel Injector Package Size (cm) |          |
|-----|-----------------------------------------|----------|
| 1   | CR Fuel Injector Box                    | 38*15*15 |