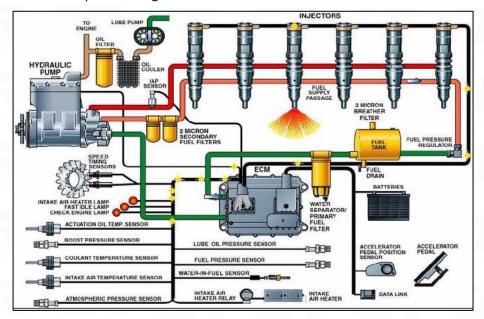

#### 2.2. 266-4446 CR Fuel Injector Application Scenarios

Matching Car Model: Caterpillar C9 Engines

Pic No.4