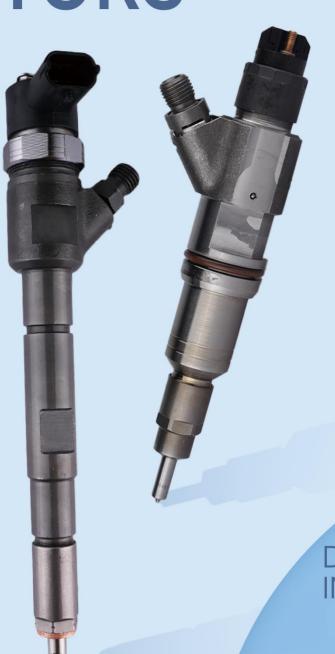

# DIESEL INJECTORS

DIESEL INJECTORS

# **267-3361** CR Fuel Injector Technical Data