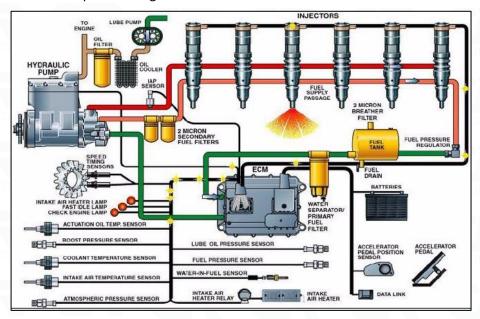

#### 2.2. 267-3361 CR Fuel Injector Application Scenarios

Matching Car Model: Caterpillar C9 Engines

Pic No.4