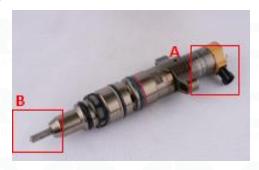

#### 2.1.267-3361 CR Fuel Injector Part Number Location

E. g.: See the CR fuel injector part number as follows:

Pic No.3

| No. | Name                     |  |  |
|-----|--------------------------|--|--|
| A   | brand, logo, part number |  |  |
| В   | nozzle part number       |  |  |