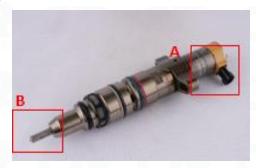

#### 2.1.267-9710 CR Fuel Injector Part Number Location

E. g.: See the CR fuel injector part number as follows:

Pic No.3

| No.                     | Name                     |
|-------------------------|--------------------------|
| A                       | brand, logo, part number |
| CRINJECTOR B CRINJECTOR | nozzle part number       |