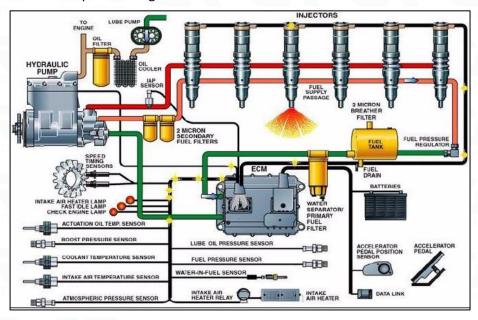

#### 2.2. 267-9710 CR Fuel Injector Application Scenarios

Matching Car Model: Caterpillar C9 Engines

Pic No.4