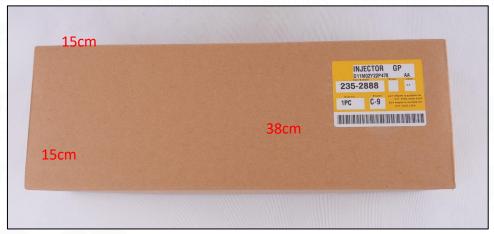

tor and the engine |

Minors are forbidden to use the CR fuel injector assembly, O-ring, gasket, nozzle protective cover, CR fuel injector house protective cover, solenoid valve protective cover, VCI anti-rust bag, and air bubble bag to avoid personal injury.

▲ O-ring and gasket are disposable installation accessories, and need to be replaced for re-installation.

⚠ The nozzle protective cover, the CR fuel injector house protective cover, and the solenoid valve protective cover are recyclable accessories that can be reused.

• VCI anti-rust bags and bubble bags are non-degradable materials, please dispose of them properly after using.

▲ The CR fuel injector and the installation parts should be coated with appropriate sealing oil during installation.



#### 2) CR Fuel Injector Box Size



Pic No.1

| No. | Name                 | CR Fuel Injector Package Size (cm) |
|-----|----------------------|------------------------------------|
| 1   | CR Fuel Injector Box | 38*15*15                           |

#### 1.8.267-9710 CR Fuel Injector Testing Standard and Certificate

We can provide the factory quality inspection test report of each CR fuel injector to ensure that each CR fuel injector delivered meets the engine performance indicators.



Pic No.2



#### 1.9.267-9710 CR Fuel Injector Warranty Instructions

#### 1) Product Warranty Conditions and Instructions

It is necessary to provide pictures, videos, or test reports detected by the CR fuel injector inspection equipment as evidence to feed back to the salesman when the CR fuel injector is abnormal during using. Abnormal