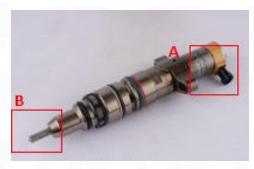

#### 2.1.267-9717 CR Fuel Injector Part Number Location

E. g.: See the CR fuel injector part number as follows:

Pic No.3

| No.                     | Name                     |  |  |
|-------------------------|--------------------------|--|--|
| A                       | brand, logo, part number |  |  |
| CRINUECTOR B CRINUECTOR | nozzle part number       |  |  |