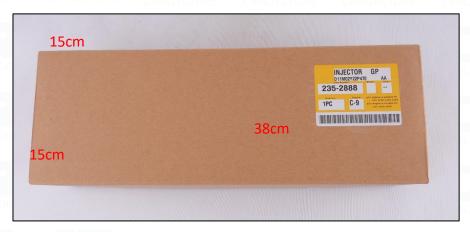

CR Fuel Injector Size: 35cm\* 14cm \*14cm

CR Fuel Injector Net Weight: 1.9kg CR Fuel Injector Gross Weight: 2kg

CR Fuel Injector Quality: China Made New

CR Fuel Injector Package Size: 38cm\* 15cm \*15cm CR Fuel Injector Type: Diesel CR Fuel Injector

#### 2) CR Fuel Injector Box Size

Pic No.1

| No. | Name                 | CR Fuel Injector Package Size (cm) |
|-----|----------------------|------------------------------------|
| 1   | CR Fuel Injector Box | 38*15*15                           |