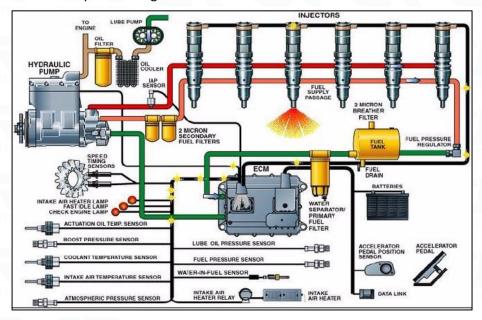

#### 2.2. 267-9717 CR Fuel Injector Application Scenarios

Matching Car Model: Caterpillar C9 Engines

Pic No.4