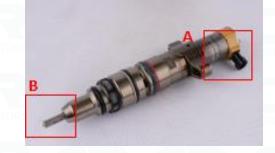

## 2.1.293-4074 CR Fuel Injector Part Number Location

E. g.: See the CR fuel injector part number as follows:

Pic No.3

| No. | Name                     |
|-----|--------------------------|
| Α   | brand, logo, part number |
| В   | nozzle part number       |