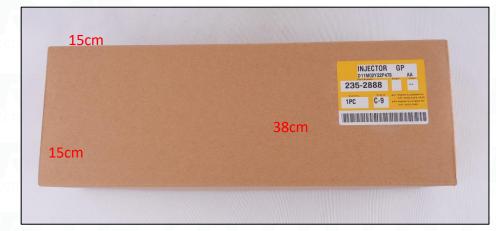

CR Fuel Injector Quality: China Made New

CR Fuel Injector Package Size: 38cm\* 15cm \*15cm

CR Fuel Injector Type: Diesel CR Fuel Injector

CR Fuel Injector MOQ: 4 Pieces

## 2) CR Fuel Injector Box Size

|     | Pic                  | No.1                               |
|-----|----------------------|------------------------------------|
| No. | Name                 | CR Fuel Injector Package Size (cm) |
| 1   | CR Fuel Injector Box | 38*15*15                           |