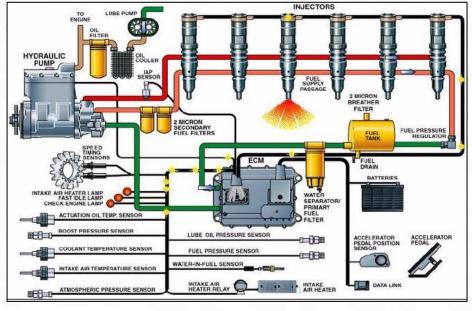

## 2.2. 293-4074 CR Fuel Injector Application Scenarios

Matching Car Model: Caterpillar C9 Engines

Pic No.4