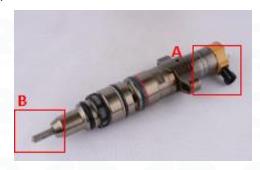

#### 2.1.328-2573 CR Fuel Injector Part Number Location

E. g.: See the CR fuel injector part number as follows:

Pic No.3

| No. | Name                     |
|-----|--------------------------|
| A   | brand, logo, part number |
| В   | nozzle part number       |