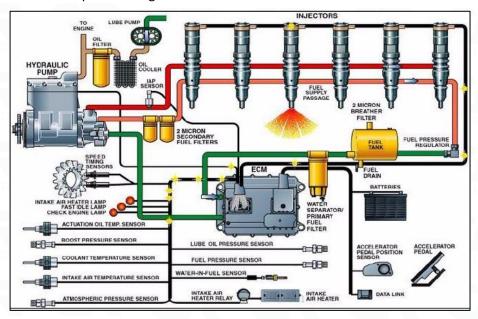

#### 2.2. 328-2573 CR Fuel Injector Application Scenarios

Matching Car Model: Caterpillar C9 Engines

Pic No.4