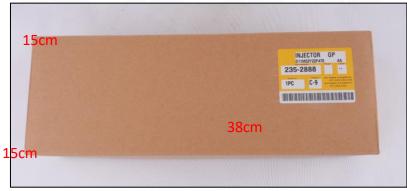

CR Fuel Injector Size: 35cm\* 14cm \*14cm

CR Fuel Injector Net Weight: 1.9kg
CR Fuel Injector Gross Weight: 2kg

**CR Fuel Injector Quality: China Made New** 

CR Fuel Injector Package Size: 38cm\* 15cm \*15cm

#### 2) CR Fuel Injector Box Size

Pic No.1

| No.            | Name                 | CR Fuel Injector Package Size (cm) |
|----------------|----------------------|------------------------------------|
| CRINJECTO<br>1 | CR Fuel Injector Box | 38*15*15                           |