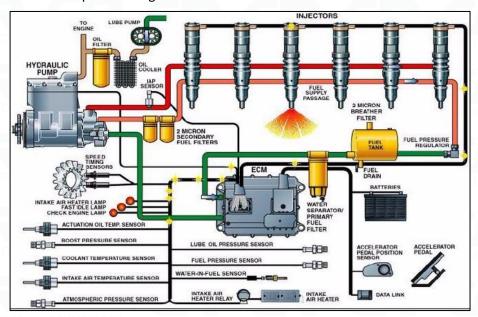

#### 2.2. 328-2574 CR Fuel Injector Application Scenarios

Matching Car Model: Caterpillar C9 Engines

Pic No.4