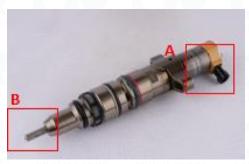

#### 2.1.328-2574 CR Fuel Injector Part Number Location

E. g.: See the CR fuel injector part number as follows:

Pic No.3

| No.                     | Name                     |
|-------------------------|--------------------------|
| CRINJECTOR A CRINJECTOR | brand, logo, part number |
| В                       | nozzle part number       |