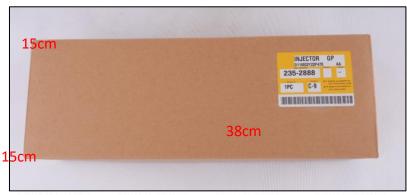

#### 2) CR Fuel Injector Box Size

Pic No.1

| No.                | Name                 | CR Fuel Injector Package Size (cm) |
|--------------------|----------------------|------------------------------------|
| CRI <b>1</b> IECTO | CR Fuel Injector Box | 38*15*15                           |