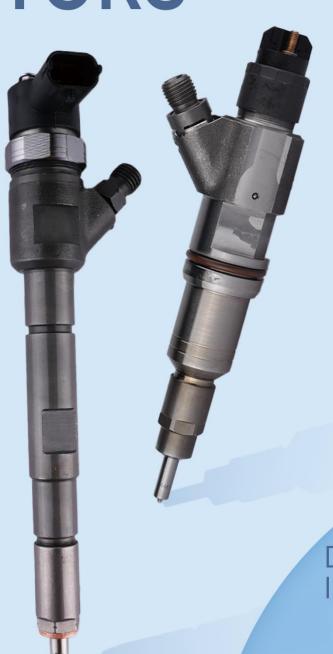

## 1.1.383-9433 CR Fuel Injector Basic Information

| Title | 383-9433 CR Fuel Injector 336D C9 Series China Made New |
|-------|---------------------------------------------------------|
| SKU   | G1DS15003839433                                         |

#### 1.4.383-9433 CR Fuel Injector Parameter

**CR Fuel Injector Adaptation System: HEUI System** 

CR Fuel Injector Series: 336D C9 Series

CR Fuel Injector Type: Electromagnetic CR Fuel Injector Vehicle Configuration Information: 336D C9 Engines

CR Fuel Injector Size: 35cm\* 14cm \*14cm

CR Fuel Injector Net Weight: 1.9kg CR Fuel Injector Gross Weight: 2kg

CR Fuel Injector Quality: China Made New

CR Fuel Injector Package Size: 38cm\* 15cm \*15cm CR Fuel Injector Type: Diesel CR Fuel Injector