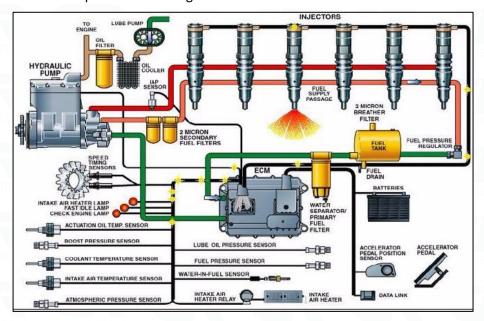

# 2.2. 383-9433 CR Fuel Injector Application Scenarios

Matching Car Model: Caterpillar 336D C9 Engines

Pic No.4