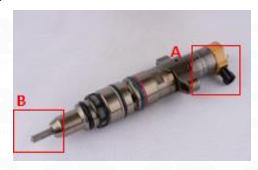

# 2.1.383-9433 CR Fuel Injector Part Number Location

E. g.: See the CR fuel injector part number as follows:

Pic No.3

| No. | Name                     |  |
|-----|--------------------------|--|
| A   | brand, logo, part number |  |
| В   | nozzle part number       |  |