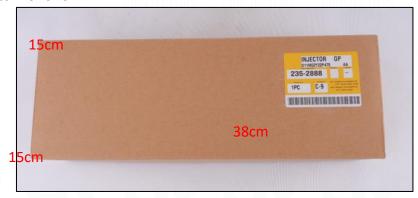

# 2) CR Fuel Injector Box Size

Pic No.1

| No. | Name                 | CR Fuel Injector Package Size (cm) |  |  |
|-----|----------------------|------------------------------------|--|--|
| 1   | CR Fuel Injector Box | 38*15*15                           |  |  |

Pic No.2

CR Fuel Injector Size: 35cm\* 14cm \*14cm

CR Fuel Injector Net Weight: 1.9kg CR Fuel Injector Gross Weight: 2kg

CR Fuel Injector Quality: China Made New

CR Fuel Injector Package Size: 38cm\* 15cm \*15cm CR Fuel Injector Type: Diesel CR Fuel Injector