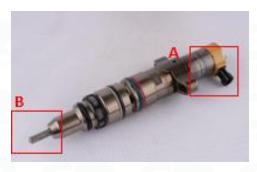

#### 2.1.387-9436 CR Fuel Injector Part Number Location

E. g.: See the CR fuel injector part number as follows:

Pic No.3

| No. | Name                     |  |  |
|-----|--------------------------|--|--|
| A   | brand, logo, part number |  |  |
| В   | nozzle part number       |  |  |