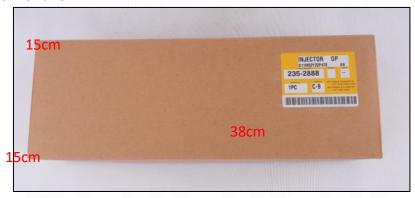

#### 2) CR Fuel Injector Box Size

Pic No.1

| No. | Name                 | CR Fuel Injector Package Size (cm) |
|-----|----------------------|------------------------------------|
| 1   | CR Fuel Injector Box | 38*15*15                           |