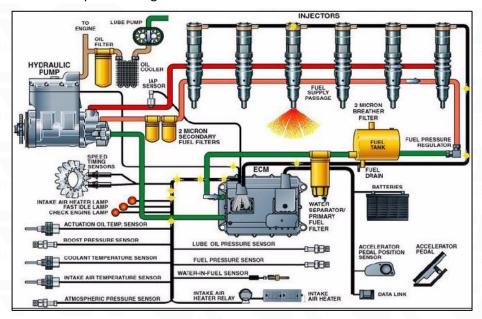

#### 2.2. 387-9436 CR Fuel Injector Application Scenarios

Matching Car Model: Caterpillar C9 Engines

Pic No.4