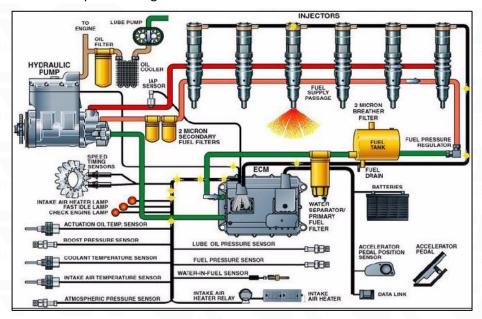

#### 2.2. 387-9439 CR Fuel Injector Application Scenarios

Matching Car Model: Caterpillar C9 Engines

Pic No.4