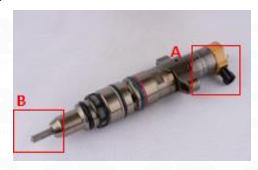

#### 2.1.387-9439 CR Fuel Injector Part Number Location

E. g.: See the CR fuel injector part number as follows:

Pic No.3

| No. | Name                     |  |
|-----|--------------------------|--|
| A   | brand, logo, part number |  |
| В   | nozzle part number       |  |