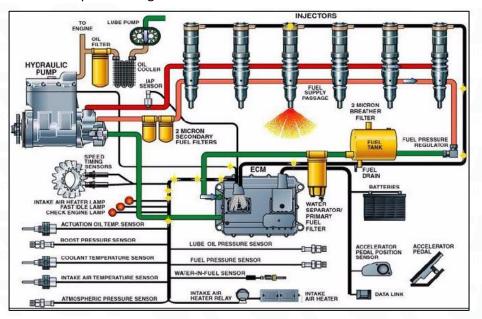

#### 2.2. 557-7633 CR Fuel Injector Application Scenarios

Matching Car Model: Caterpillar C9 Engines

Pic No.4