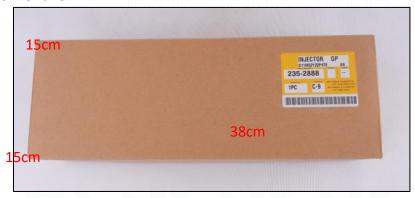

#### 2) CR Fuel Injector Box Size

Pic No.1

| No. | Name                 | CR Fuel Injector Package Size (cm) |
|-----|----------------------|------------------------------------|
| 1   | CR Fuel Injector Box | 38*15*15                           |

CR Fuel Injector Size: 35cm\* 14cm \*14cm

CR Fuel Injector Net Weight: 1.9kg

CR Fuel Injector Gross Weight: 2kg

**CR Fuel Injector Quality: China Made New** 

CR Fuel Injector Package Size: 38cm\* 15cm \*15cm