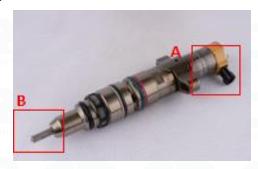

#### 2.1.557-7633 CR Fuel Injector Part Number Location

E. g.: See the CR fuel injector part number as follows:

Pic No.3

| No. | Name                     |
|-----|--------------------------|
| A   | brand, logo, part number |
| В   | nozzle part number       |