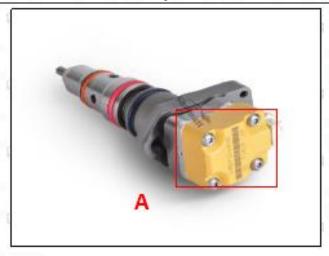

#### 2.1.593597C91R CR Fuel Injector Part Number Location

E.g.: See the HEUI injector part number as follows

Pic No.3

| No. | Name                     |  |
|-----|--------------------------|--|
| Α   | brand, logo, part number |  |