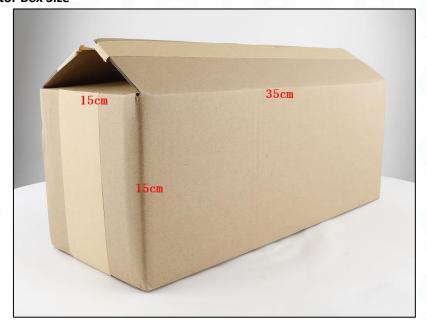

## 2) CR Fuel Injector Box Size

Website: www.crinjectors.com

© 2024 Shenzhen Shumatt Technology Co., Ltd

#### Pic No.1

| No. | Name                 | CR Fuel Injector Package Size (cm) |
|-----|----------------------|------------------------------------|
| 1 - | CR Fuel Injector Box | 35*15*15                           |