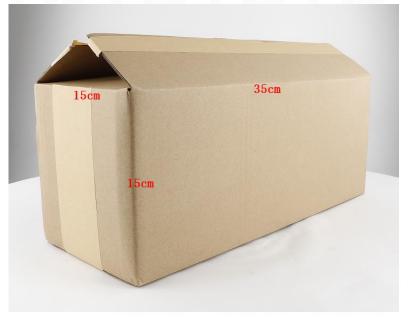

#### 2) CR Fuel Injector Box Size

Website: www.crinjectors.com

© 2024 Shenzhen Shumatt Technology Co., Ltd

Pic No.1

| No. | Name CR Fuel Injector Package Size (cm |          |
|-----|----------------------------------------|----------|
| 1   | CR Fuel Injector Box                   | 35*15*15 |