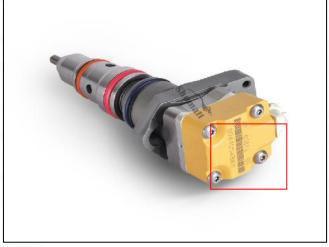

#### 2.1.BI1830562C2 CR Fuel Injector Part Number Location

E.g.: See the HEUI injector part number as follows

Website: www.crinjectors.com © 2024 Shenzhen Shumatt Technology Co., Ltd

Pic No.3

| No. | Name                     |  |
|-----|--------------------------|--|
| Α   | brand, logo, part number |  |