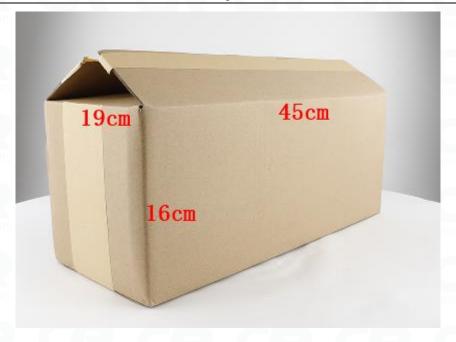

2) CR Fuel Injector Box Size

Pic No.1

| No. | Name                 | CR Fuel Injector Package Size (cm) |
|-----|----------------------|------------------------------------|
| 1   | CR Fuel Injector Box | 45*19*16                           |