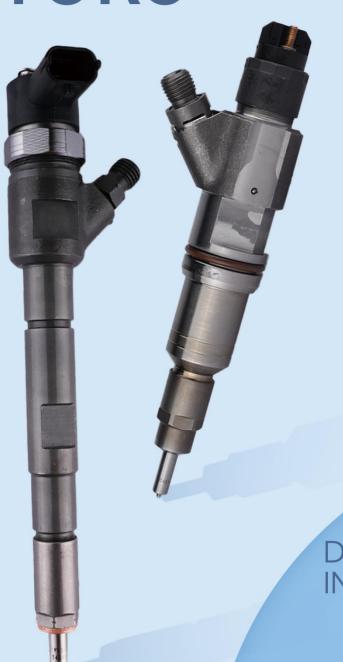

#### 1.4.X59407500013 CR Fuel Injector Parameter

CR Fuel Injector Adaptation System: Common Rail System

**CR Fuel Injector Series: MTU Series** 

CR Fuel Injector Type: Diesel HEUI Injector

**Vehicle Configuration Information: MTU Engines** 

CR Fuel Injector Size: 43cm\* 17cm \*14cm

CR Fuel Injector Net Weight: 3.8kg
CR Fuel Injector Gross Weight: 4.1kg

CR Fuel Injector Quality: Re-manufactured

CR Fuel Injector Package Size: 35 cm\* 15 cm \*15 cm

CR Fuel Injector Type: Diesel HEUI Injector

**CR Fuel Injector MOQ: 4 Pieces** 