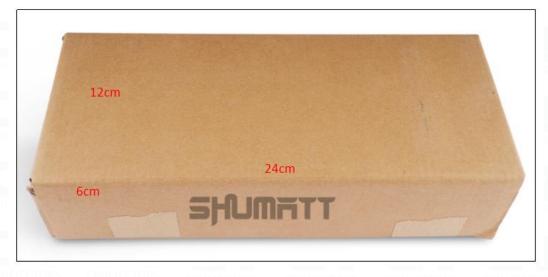

## 2) CR Fuel Injector Box Size

Pic No.1

| No. Name |                      | CR Fuel Injector Package Size (cm) |  |  |
|----------|----------------------|------------------------------------|--|--|
| 1        | CR Fuel Injector Box | 24*12*6                            |  |  |