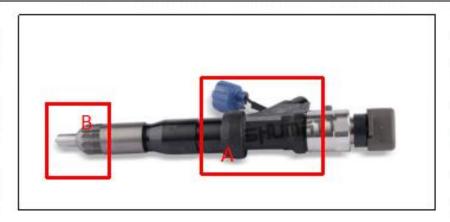

## 2. 095000-0245 CR Fuel Injector Technical Support

2.1. 095000-0245 CR Fuel Injector Part Number Location

E.g.: See the CR fuel injector part number as follows:

Pic No.3

| No.         | Name                      |  |  |
|-------------|---------------------------|--|--|
| CRINJECTORS | brand, logo, part number, |  |  |
| A           | series number             |  |  |
| В           | nozzle part number        |  |  |