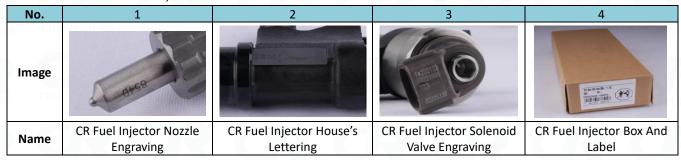

## 2. 095000-0245 CR Fuel Injector Technical Support

2.1. 095000-0245 CR Fuel Injector Part Number Location

E.g.: See the CR fuel injector part number as follows:

Pic No.3

| No.         | Name                      |  |  |
|-------------|---------------------------|--|--|
| CRINJECTORS | brand, logo, part number, |  |  |
| A           | series number             |  |  |
| В           | nozzle part number        |  |  |