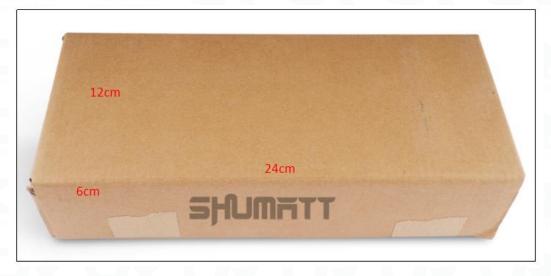

## 2) CR Fuel Injector Box Size

Pic No.1

| No. | Name                 | CR Fuel Injector Package Size (cm) |
|-----|----------------------|------------------------------------|
| 1   | CR Fuel Injector Box | 24*12*6                            |