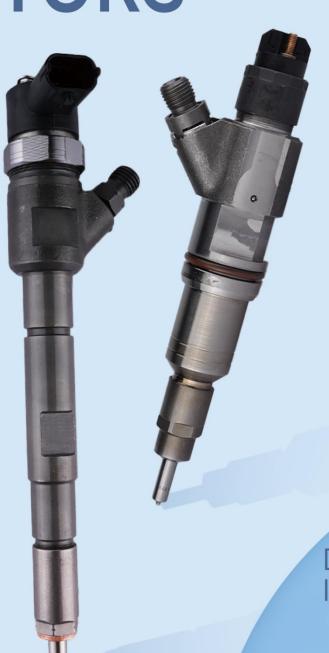

#### 1.4. 095000-0304 CR Fuel Injector Parameter

Adaptation System: Common Rail System

CR Fuel Injector Series: G2 Series

CR Fuel Injector Type: Electromagnetic CR Fuel Injector

Applicable For Vehicle: HINO

CR Fuel Injector Size: 22cm\*8 cm \*4 cm

CR Fuel Injector Net Weight: 0.8kg
CR Fuel Injector Gross Weight: 0.9kg
CR Fuel Injector Quality: China Made New

CR Fuel Injector Package Size: 24cm\*12 cm \*6 cm CR Fuel Injector Type: Diesel CR Fuel Injector