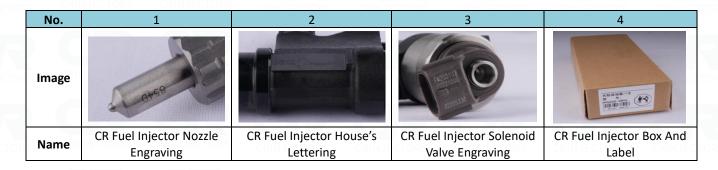

## 1) CR Fuel Injector Spare Parts List

| No.         | 1                                        | 2                                                                                                  | 3                                                                                                                                                                                                                                                                                                                                                                                                                                                                                                                                                                                                                                                                                                                                                                                                                                                                                                                                                                                                                                                                                                                                                                                                                                                                                                                                                                                                                                                                                                                                                                                                                                                                                                                                                                                                                                                                                                                                                                                                                                                                                                                              |
|-------------|------------------------------------------|----------------------------------------------------------------------------------------------------|--------------------------------------------------------------------------------------------------------------------------------------------------------------------------------------------------------------------------------------------------------------------------------------------------------------------------------------------------------------------------------------------------------------------------------------------------------------------------------------------------------------------------------------------------------------------------------------------------------------------------------------------------------------------------------------------------------------------------------------------------------------------------------------------------------------------------------------------------------------------------------------------------------------------------------------------------------------------------------------------------------------------------------------------------------------------------------------------------------------------------------------------------------------------------------------------------------------------------------------------------------------------------------------------------------------------------------------------------------------------------------------------------------------------------------------------------------------------------------------------------------------------------------------------------------------------------------------------------------------------------------------------------------------------------------------------------------------------------------------------------------------------------------------------------------------------------------------------------------------------------------------------------------------------------------------------------------------------------------------------------------------------------------------------------------------------------------------------------------------------------------|
| Image       |                                          | 0                                                                                                  | A STATE OF THE STA |
| Name        | CR Fuel Injector Assy                    | O-ring                                                                                             | Nozzle Cover Cap                                                                                                                                                                                                                                                                                                                                                                                                                                                                                                                                                                                                                                                                                                                                                                                                                                                                                                                                                                                                                                                                                                                                                                                                                                                                                                                                                                                                                                                                                                                                                                                                                                                                                                                                                                                                                                                                                                                                                                                                                                                                                                               |
| Description | CR fuel injector part number 095000-0304 | Ensure to meet the standard of the sealing performance between the CR fuel injector and the engine | Protect nozzle holes from being polluted and blocked                                                                                                                                                                                                                                                                                                                                                                                                                                                                                                                                                                                                                                                                                                                                                                                                                                                                                                                                                                                                                                                                                                                                                                                                                                                                                                                                                                                                                                                                                                                                                                                                                                                                                                                                                                                                                                                                                                                                                                                                                                                                           |

| No.         | 4                                                                  | 5                                                                   | 6                                                                           |
|-------------|--------------------------------------------------------------------|---------------------------------------------------------------------|-----------------------------------------------------------------------------|
| Image       |                                                                    |                                                                     | 2 2 2 2 2 2 2 2 2 2 2 2 2 2 2 2 2 2 2                                       |
| Name        | CR Fuel Injector Shell Protective<br>Cover                         | Oil Return Protective Cover                                         | VCI Anti-rust Bag                                                           |
| Description | Protect the oil inlet hole from being polluted and blocked         | Prevent the oil return from dust and being damaged                  | Prevent CR fuel injector from rusting                                       |
| No.         | 7                                                                  | 8                                                                   | 9                                                                           |
| Image       | CRIN                                                               |                                                                     |                                                                             |
| Name        | Bubble Bag                                                         | CR Fuel Injector Packing Box                                        | Nozzle Gasket                                                               |
| Description | Prevent the CR fuel injector from being damaged by external forces | Package for CR fuel injector<br>and CR fuel injector<br>accessories | To ensure the tight fit between the CR fuel injector cap end and the engine |