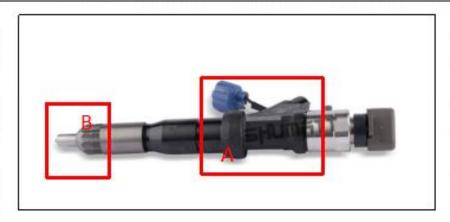

## 2. 095000-0304 CR Fuel Injector Technical Support

2.1. 095000-0304 CR Fuel Injector Part Number Location

E.g.: See the CR fuel injector part number as follows:

Pic No.3

| No.           | Name                                       |  |
|---------------|--------------------------------------------|--|
| CRIMIECTORS C | brand, logo, part number,<br>series number |  |
| В             | nozzle part number                         |  |