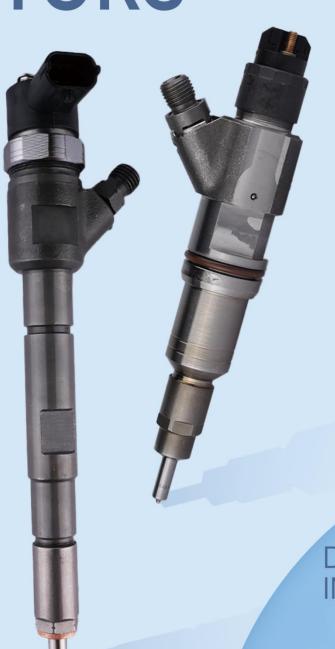

# 095000-5004 CR Fuel Injector Technical Data

SKU: Z1L30950005004

COMMON RAIL

# DIESEL INJECTORS

DIESEL INJECTORS

# 095000-5004 CR Fuel Injector Technical Data