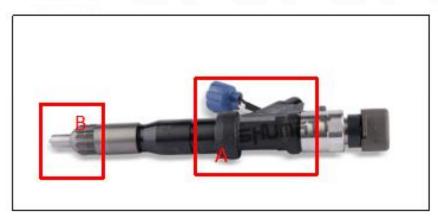

#### 2.1. 095000-5004 CR Fuel Injector Part Number Location

E.g.: See the CR fuel injector part number as follows:

Pic No.3

| No.         | Name                                       |  |  |  |  |  |
|-------------|--------------------------------------------|--|--|--|--|--|
| CRINJECAORS | brand, logo, part number,<br>series number |  |  |  |  |  |
| В           | nozzle part number                         |  |  |  |  |  |