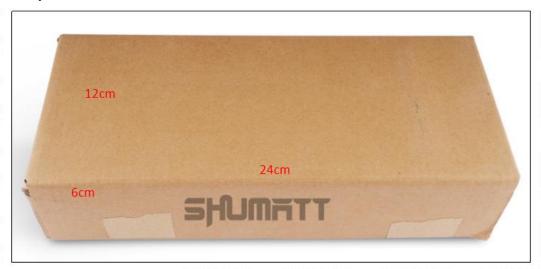

#### 2) CR Fuel Injector Box Size

Pic No.1

| No. | Name                 | CR Fuel Injector Package Size (cm) |
|-----|----------------------|------------------------------------|
| 1   | CR Fuel Injector Box | 24*12*6                            |