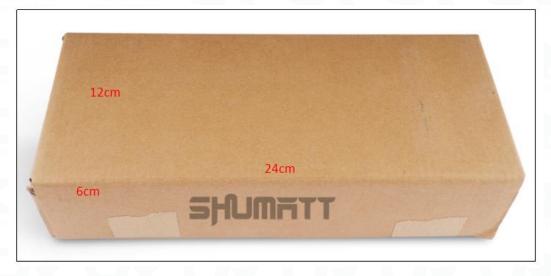

### 2) CR Fuel Injector Box Size

Pic No.1

| No. | Name                 | CR Fuel Injector Package Size (cm) |
|-----|----------------------|------------------------------------|
| 1   | CR Fuel Injector Box | 24*12*6                            |