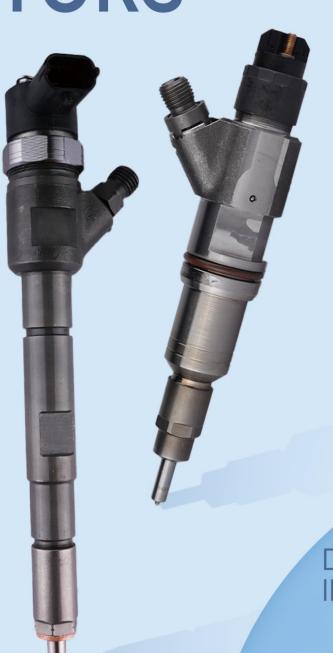

### 2.1. 095000-5741 CR Fuel Injector Part Number Location

E.g.: See the CR fuel injector part number as follows:

Pic No.3

| No.          | Name                      |  |  |  |
|--------------|---------------------------|--|--|--|
| A            | brand, logo, part number, |  |  |  |
|              | series number             |  |  |  |
| CRINJEC BORS | nozzle part number        |  |  |  |