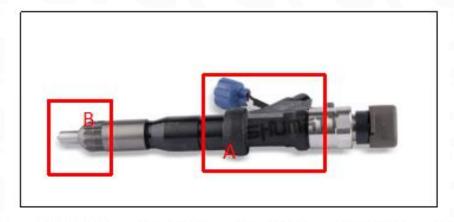

### 2.1. 095000-5741 CR Fuel Injector Part Number Location

E.g.: See the CR fuel injector part number as follows:

Pic No.3

| No.          | Name                      |  |  |  |
|--------------|---------------------------|--|--|--|
| A            | brand, logo, part number, |  |  |  |
|              | series number             |  |  |  |
| CRINJEC BORS | nozzle part number        |  |  |  |