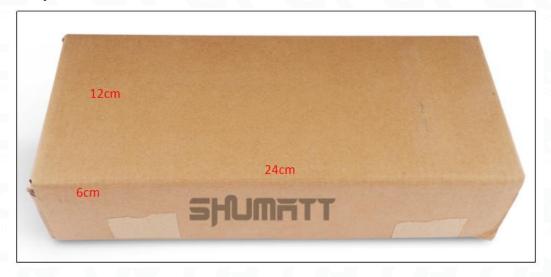

#### 2) CR Fuel Injector Box Size

Pic No.1

| No. | Name                 | Name CR Fuel Injector Package Size (cm) |  |
|-----|----------------------|-----------------------------------------|--|
| 1   | CR Fuel Injector Box | 24*12*6                                 |  |