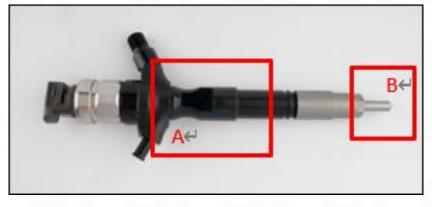

#### 2.1. 095000-5880 CR Fuel Injector Part Number Location

E.g.: See the CR fuel injector part number as follows:

Pic No.3

| No.                  | Name                      |  |
|----------------------|---------------------------|--|
| Α                    | brand, logo, part number, |  |
|                      | series number             |  |
| B nozzle part number |                           |  |