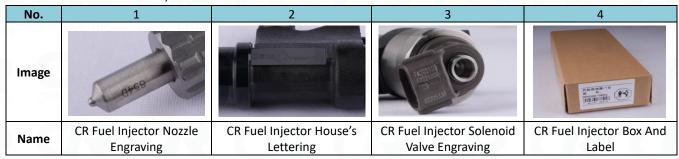

#### 1) CR Fuel Injector Spare Parts List

|    | No.         | 1                                        | 2                                                                                   | 3                                                    |  |  |
|----|-------------|------------------------------------------|-------------------------------------------------------------------------------------|------------------------------------------------------|--|--|
|    | Image       |                                          | 0                                                                                   | ALLE STATES                                          |  |  |
| FS | Name        | CR Fuel Injector Assy                    | O-ring                                                                              | Nozzle Cover Cap                                     |  |  |
|    | Description | CR fuel injector part number 095000-5880 | Ensure to meet the standard of the sealing performance between the CR fuel injector | Protect nozzle holes from being polluted and blocked |  |  |

| 01111102010110 | CKINJECTORS                                                        | and the engine                                                      | S CRINJECTORS CRINJE                                                        |  |
|----------------|--------------------------------------------------------------------|---------------------------------------------------------------------|-----------------------------------------------------------------------------|--|
| No.            | 4                                                                  | 5                                                                   | 6                                                                           |  |
| Image          |                                                                    |                                                                     | 25 / 25 / 25 / 25 / 25 / 25 / 25 / 25 /                                     |  |
| Name           | CR Fuel Injector Shell Protective<br>Cover                         | Oil Return Protective Cover                                         | VCI Anti-rust Bag                                                           |  |
| Description    | Protect the oil inlet hole from being polluted and blocked         | Prevent the oil return from dust and being damaged                  | Prevent CR fuel injector from rusting                                       |  |
| No.            | 7                                                                  | 8                                                                   | 9                                                                           |  |
| Image          | CRIN J. FORS                                                       |                                                                     | 0                                                                           |  |
| Name           | Bubble Bag                                                         | CR Fuel Injector Packing Box                                        | Nozzle Gasket                                                               |  |
| Description    | Prevent the CR fuel injector from being damaged by external forces | Package for CR fuel injector<br>and CR fuel injector<br>accessories | To ensure the tight fit between the CR fuel injector cap end and the engine |  |