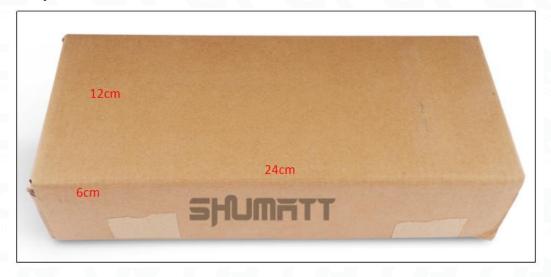

#### 2) CR Fuel Injector Box Size

Pic No.1

| No. | Name                 | CR Fuel Injector Package Size (cm) |
|-----|----------------------|------------------------------------|
| 1   | CR Fuel Injector Box | 24*12*6                            |