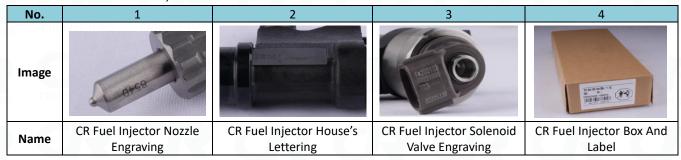

#### 2.1. 095000-5890 CR Fuel Injector Part Number Location

E.g.: See the CR fuel injector part number as follows:

Pic No.3

| No.          | No. Name                  |  |  |  |
|--------------|---------------------------|--|--|--|
|              | brand, logo, part number, |  |  |  |
| A            | series number             |  |  |  |
| CRINJEC BORS | nozzle part number        |  |  |  |