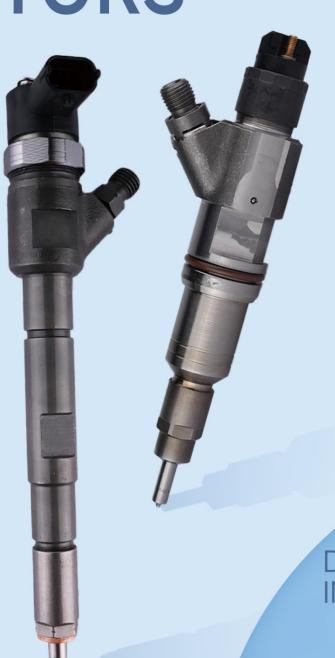

SKU: G1C60950005890

COMMON RAIL

# DIESEL INJECTORS



DIESEL INJECTORS



# 095000-5890 CR Fuel Injector Technical Data

# Content

| 1. 0 | 95000-5890 CR Fuel Injector Introduction                                              | 3  |
|------|---------------------------------------------------------------------------------------|----|
|      | 1.1. 095000-5890 CR Fuel Injector Basic Information                                   | 3  |
|      | 1.2. 095000-5890 CR Fuel Injector Common Part Number                                  | 3  |
|      | 1.3. 095000-5890 CR Fuel Injector Part Number Common Writing                          | 3  |
|      | 1.4. 095000-5890 CR Fuel Injector Parameter                                           | 3  |
|      | 1.5. 095000-5890 CR Fuel Injector Quality Control                                     | 4  |
|