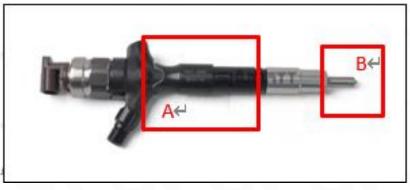

#### 2.1. 095000-5890 CR Fuel Injector Part Number Location

E.g.: See the CR fuel injector part number as follows:

Pic No.3

| No.          | No. Name                  |  |  |  |
|--------------|---------------------------|--|--|--|
|              | brand, logo, part number, |  |  |  |
| A            | series number             |  |  |  |
| CRINJEC BORS | nozzle part number        |  |  |  |