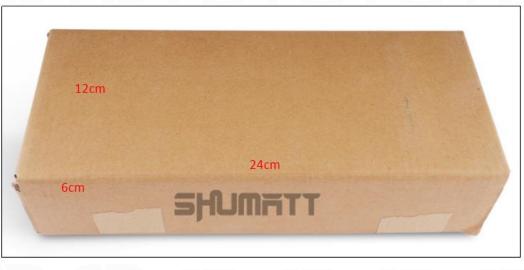

2) CR Fuel Injector Box Size

Pic No.1

| No. | Name                 | CR Fuel Injector Package Size (cm) |  |  |  |
|-----|----------------------|------------------------------------|--|--|--|
| 1   | CR Fuel Injector Box | 24*12*6                            |  |  |  |