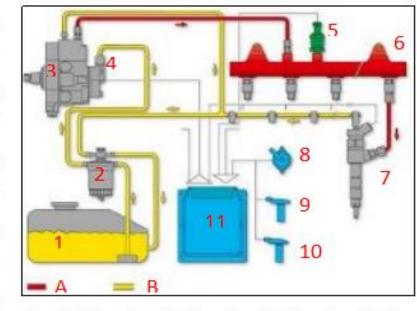

#### 2.2. 095000-6021 CR Fuel Injector Application Scenarios

Common rail system is an oil supply method refers to the Fuel oil from the fuel tank sucked out by the gear pump through the oil-water separator and the gear pump to Fuel fine filter, high-pressure pump, common rail pipe, and CR fuel injector, all together with the closed-loop fuel supply system composed of sensors and ECU that completely separates the generation of injection pressure and the injection process from each other.

Pic No. 4

| No. | Name                           | No.                 | Name                     | No.   | Name                        |
|-----|--------------------------------|---------------------|--------------------------|-------|-----------------------------|
| 1   | Tank                           | 6                   | Common Rail Pipe         | 11    | ECU Electronic Control Unit |
| 2   | Fuel Filter                    | <sup>RS</sup> 7 CRI | CR Fuel Injector         | A LOT | High Pressure Oil Circuit   |
| 3   | High-Pressure Pump             | 8                   | Accelerator Pedal        | В     | Low Pressure Oil Circuit    |
| 4   | Fuel Gear Pump                 | 9                   | Engine Crankshaft Sensor |       | /                           |
| 5   | Common Rail<br>Pressure Sensor | 10                  | Camshaft Sensor          | /     |                             |