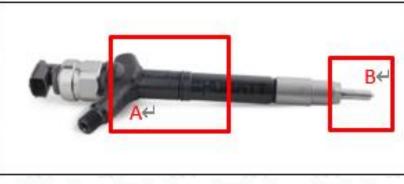

### 2. 095000-6021 CR Fuel Injector Technical Support

2.1. 095000-6021 CR Fuel Injector Part Number Location

E.g.: See the CR fuel injector part number as follows:

Website : <u>www.crinjectors.com</u> © 2024 Shenzhen Shumatt Technology Co., Ltd

| No.        | Name                      |
|------------|---------------------------|
|            | brand, logo, part number, |
| А          | series number             |
| CRIMIE B B | nozzle part number        |