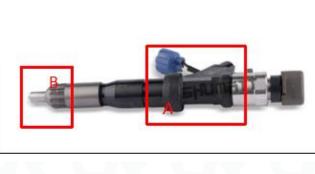

# 2. 095000-6252 CR Fuel Injector Technical Support

2.1. 095000-6252 CR Fuel Injector Part Number Location

E.g.: See the CR fuel injector part number as follows:

Website : www.crinjectors.com © 2024 Shenzhen Shumatt Technology Co., Ltd

| No. | Name                      |
|-----|---------------------------|
| •   | brand, logo, part number, |
| A   | series number             |
| В   | nozzle part number        |