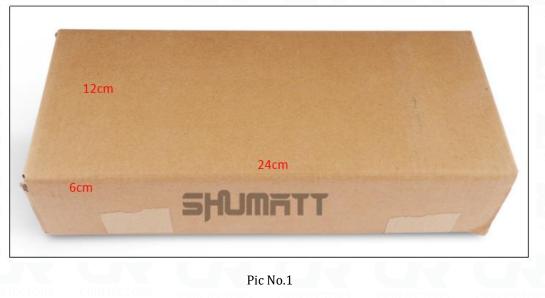

# 2) CR Fuel Injector Box Size

Website : www.crinjectors.com © 2024 Shenzhen Shumatt Technology Co., Ltd

| No. | Name                 | CR Fuel Injector Package Size (cm) |
|-----|----------------------|------------------------------------|
| 1   | CR Fuel Injector Box | 24*12*6                            |