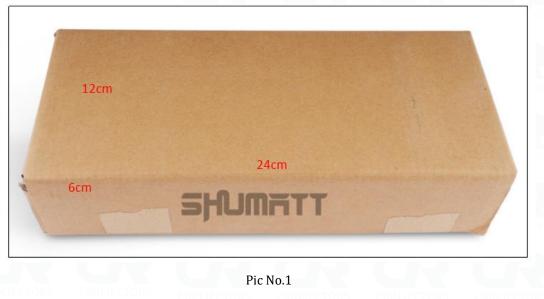

# 2) CR Fuel Injector Box Size

Website : www.crinjectors.com © 2024 Shenzhen Shumatt Technology Co., Ltd

| No. | Name                 | CR Fuel Injector Package Size (cm) |
|-----|----------------------|------------------------------------|
| 1   | CR Fuel Injector Box | 24*12*6                            |