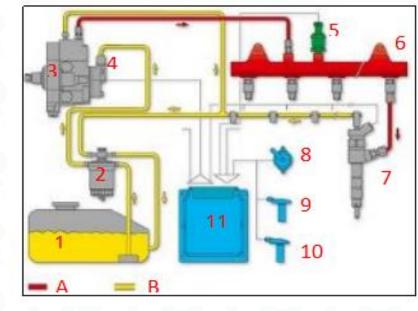

# 2.2. 095000-6376 CR Fuel Injector Application Scenarios

Common rail system is an oil supply method refers to the Fuel oil from the fuel tank sucked out by the gear pump through the oil-water separator and the gear pump to Fuel fine filter, high-pressure pump, common rail pipe, and CR fuel injector, all together with the closed-loop fuel supply system composed of sensors and ECU that completely separates the generation of injection pressure and the injection process from each other.

Pic No. 4

| No. | Name                           | No.                 | Name                     | No. | Name                        |
|-----|--------------------------------|---------------------|--------------------------|-----|-----------------------------|
| 1   | Tank                           | 6                   | Common Rail Pipe         | 11  | ECU Electronic Control Unit |
| 2   | Fuel Filter                    | <sup>RS</sup> 7 CRI | CR Fuel Injector         | A   | High Pressure Oil Circuit   |
| 3   | High-Pressure Pump             | 8                   | Accelerator Pedal        | В   | Low Pressure Oil Circuit    |
| 4   | Fuel Gear Pump                 | 9                   | Engine Crankshaft Sensor |     | /                           |
| 5   | Common Rail<br>Pressure Sensor | 10                  | Camshaft Sensor          | /   | /                           |