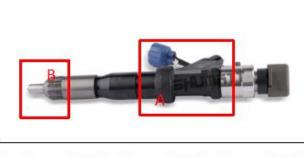

# 2. 095000-6376 CR Fuel Injector Technical Support

2.1. 095000-6376 CR Fuel Injector Part Number Location

E.g.: See the CR fuel injector part number as follows:

Website : www.crinjectors.com © 2024 Shenzhen Shumatt Technology Co., Ltd

| No. | Name                      |
|-----|---------------------------|
|     | brand, logo, part number, |
| А   | series number             |
| В   | nozzle part number        |