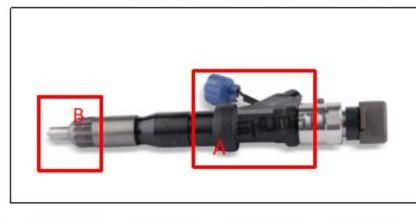

#### 2. 095000-6510 CR Fuel Injector Technical Support

- 2.1. 095000-6510 CR Fuel Injector Part Number Location
- E.g.: See the CR fuel injector part number as follows:

Pic No.3

 No.
 Name

 A
 brand, logo, part number, series number

 B
 nozzle part number