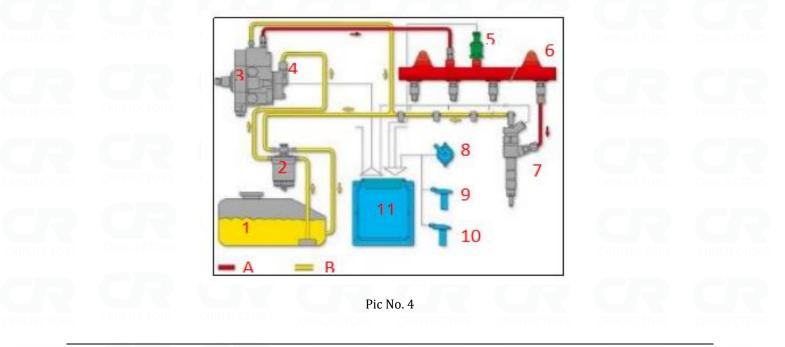

#### 2.2. 095000-6510 CR Fuel Injector Application Scenarios

Common rail system is an oil supply method refers to the Fuel oil from the fuel tank sucked out by the gear pump through the oil-water separator and the gear pump to Fuel fine filter, high-pressure pump, common rail pipe, and CR fuel injector, all together with the closed-loop fuel supply system composed of sensors and ECU that completely separates the generation of injection pressure and the injection process from each other.

| No. | Name                           | No.  | Name                     | No. | Name                        |
|-----|--------------------------------|------|--------------------------|-----|-----------------------------|
| 1   | Tank                           | 6    | Common Rail Pipe         | 11  | ECU Electronic Control Unit |
| 2   | Fuel Filter                    | 7    | CR Fuel Injector         | Α   | High Pressure Oil Circuit   |
| 3   | High-Pressure Pump             | 8 00 | Accelerator Pedal        | B   | Low Pressure Oil Circuit    |
| 4   | Fuel Gear Pump                 | 9    | Engine Crankshaft Sensor | /   | /                           |
| 5   | Common Rail<br>Pressure Sensor | 10   | Camshaft Sensor          |     |                             |