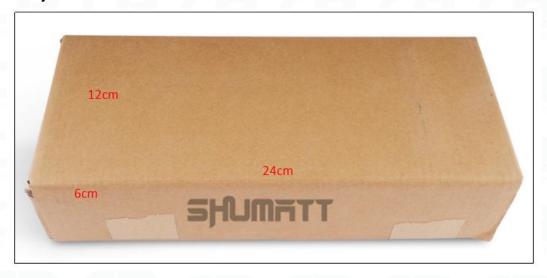

#### 2) CR Fuel Injector Box Size

Pic No.1

| No. | Name                 | CR Fuel Injector Package Size (cm) |  |  |
|-----|----------------------|------------------------------------|--|--|
| 1   | CR Fuel Injector Box | 24*12*6                            |  |  |