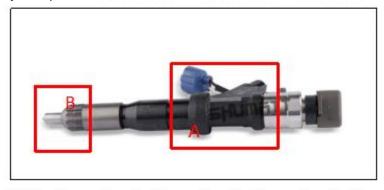

#### 2.1. 095000-6603 CR Fuel Injector Part Number Location

E.g.: See the CR fuel injector part number as follows:

Pic No.3

| No.          | Name                      |  |  |  |
|--------------|---------------------------|--|--|--|
| Δ.           | brand, logo, part number, |  |  |  |
| A            | series number             |  |  |  |
| CRIMIEC BORS | nozzle part number        |  |  |  |