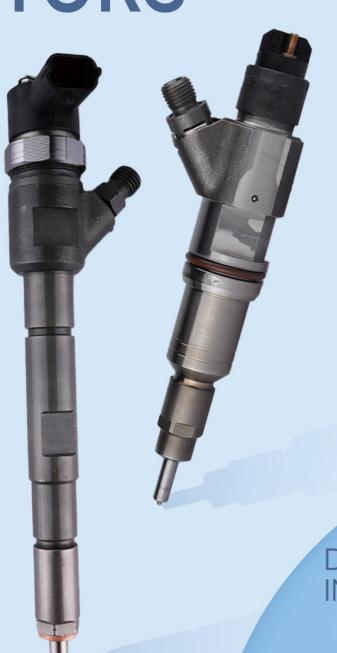

# DIESEL INJECTORS

DIESEL INJECTORS

# 095000-6603 CR Fuel Injector Technical Data