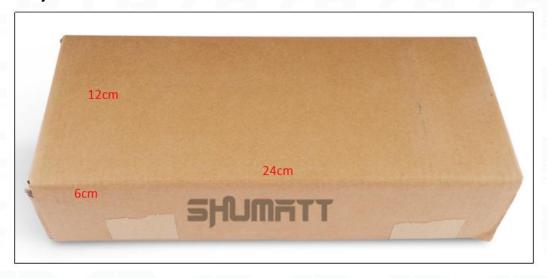

#### 2) CR Fuel Injector Box Size

Pic No.1

| No. | Name                 | CR Fuel Injector Package Size (cm) |
|-----|----------------------|------------------------------------|
| 1   | CR Fuel Injector Box | 24*12*6                            |