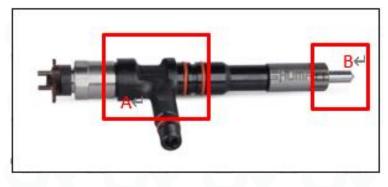

#### 2.1. 095000-6640 CR Fuel Injector Part Number Location

E.g.: See the CR fuel injector part number as follows:

Pic No.3

| No.          | Name                      |  |
|--------------|---------------------------|--|
| Δ.           | brand, logo, part number, |  |
| A            | series number             |  |
| CRIMIEC BORS | nozzle part number        |  |