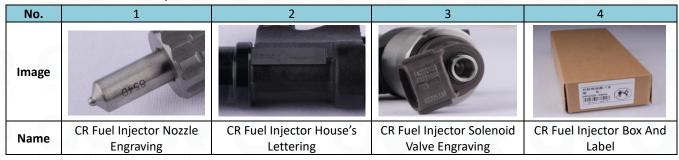

#### 2.1. 095000-6640 CR Fuel Injector Part Number Location

E.g.: See the CR fuel injector part number as follows:

Pic No.3

| No.          | Name                      |  |
|--------------|---------------------------|--|
| Δ.           | brand, logo, part number, |  |
| A            | series number             |  |
| CRIMIEC BORS | nozzle part number        |  |