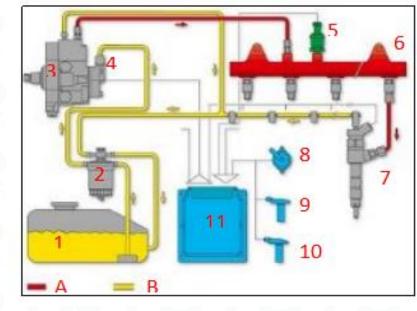

# 2.2. 095000-6791 CR Fuel Injector Application Scenarios

Common rail system is an oil supply method refers to the Fuel oil from the fuel tank sucked out by the gear pump through the oil-water separator and the gear pump to Fuel fine filter, high-pressure pump, common rail pipe, and CR fuel injector, all together with the closed-loop fuel supply system composed of sensors and ECU that completely separates the generation of injection pressure and the injection process from each other.

Pic No. 4

| No. | Name                           | No.                 | Name                     | No.   | Name                        |
|-----|--------------------------------|---------------------|--------------------------|-------|-----------------------------|
| 1   | Tank                           | 6                   | Common Rail Pipe         | 11    | ECU Electronic Control Unit |
| 2   | Fuel Filter                    | <sup>RS</sup> 7 CRI | CR Fuel Injector         | A LOT | High Pressure Oil Circuit   |
| 3   | High-Pressure Pump             | 8                   | Accelerator Pedal        | В     | Low Pressure Oil Circuit    |
| 4   | Fuel Gear Pump                 | 9                   | Engine Crankshaft Sensor |       | /                           |
| 5   | Common Rail<br>Pressure Sensor | 10                  | Camshaft Sensor          | /     |                             |