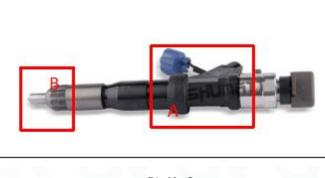

# 2. 095000-6791 CR Fuel Injector Technical Support

2.1. 095000-6791 CR Fuel Injector Part Number Location

E.g.: See the CR fuel injector part number as follows:

Website : www.crinjectors.com © 2024 Shenzhen Shumatt Technology Co., Ltd

| No.        | Name                      |
|------------|---------------------------|
| •          | brand, logo, part number, |
| A          | series number             |
| CRIMIE B B | nozzle part number        |