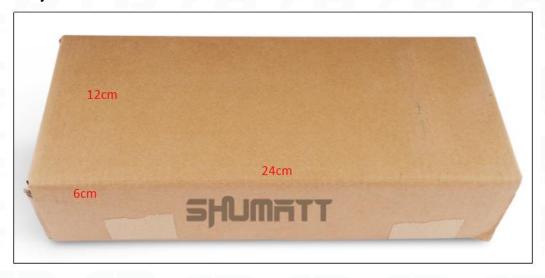

#### 2) CR Fuel Injector Box Size

Pic No.1

| No. | Name                 | CR Fuel Injector Package Size (cm) |
|-----|----------------------|------------------------------------|
| 1   | CR Fuel Injector Box | 24*12*6                            |

CR Fuel Injector Size: 22cm\*8 cm \*4 cm

CR Fuel Injector Net Weight: 0.8kg
CR Fuel Injector Gross Weight: 0.9kg
CR Fuel Injector Quality: China Made New

CR Fuel Injector Package Size: 24cm\*12 cm \*6 cm CR Fuel Injector Type: Diesel CR Fuel Injector