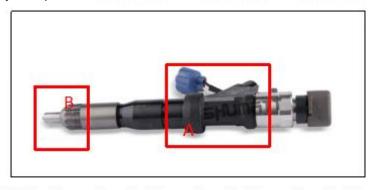

#### 2.1. 095000-6861 CR Fuel Injector Part Number Location

E.g.: See the CR fuel injector part number as follows:

Pic No.3

| No.          | Name                      |  |
|--------------|---------------------------|--|
| А            | brand, logo, part number, |  |
|              | series number             |  |
| CRINJEC BORS | nozzle part number        |  |