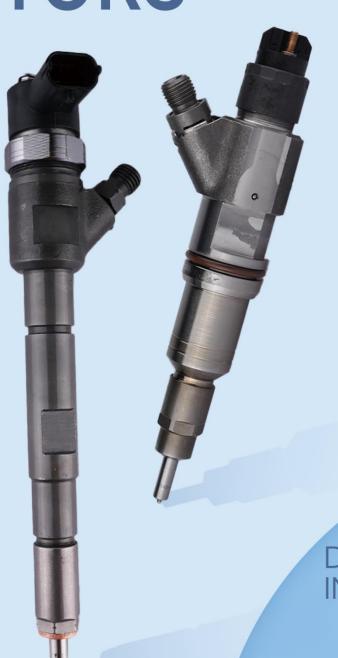

# 095000-7380 CR Fuel Injector Technical Data

#### 1.4. 095000-7380 CR Fuel Injector Parameter

Adaptation System: Common Rail System

CR Fuel Injector Series: G2 Series

CR Fuel Injector Type: Electromagnetic CR Fuel Injector

Applicable For Vehicle: TOYOTA

CR Fuel Injector Size: 22cm\*8 cm \*4 cm

CR Fuel Injector Net Weight: 0.8kg
CR Fuel Injector Gross Weight: 0.9kg
CR Fuel Injector Quality: China Made New

CR Fuel Injector Package Size: 24cm\*12 cm \*6 cm

CR Fuel Injector Type: Diesel CR Fuel Injector

CR Fuel Injector MOQ: 4 Pieces