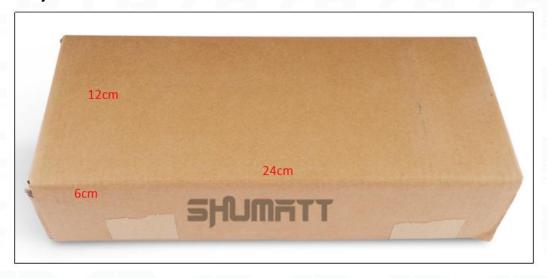

#### 2) CR Fuel Injector Box Size

Pic No.1

| No. Name |                      | CR Fuel Injector Package Size (cm) |
|----------|----------------------|------------------------------------|
| 1        | CR Fuel Injector Box | 24*12*6                            |