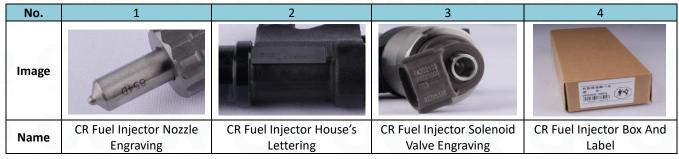

#### 1) CR Fuel Injector Spare Parts List

| No.         | 1                                        | 1 2                                                                                                |                                                      |  |  |  |
|-------------|------------------------------------------|----------------------------------------------------------------------------------------------------|------------------------------------------------------|--|--|--|
| Image       |                                          | 0                                                                                                  |                                                      |  |  |  |
| Name        | CR Fuel Injector Assy                    | O-ring                                                                                             | Nozzle Cover Cap                                     |  |  |  |
| Description | CR fuel injector part number 095000-7380 | Ensure to meet the standard of the sealing performance between the CR fuel injector and the engine | Protect nozzle holes from being polluted and blocked |  |  |  |