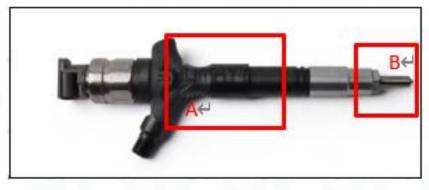

#### 2.1. 095000-7380 CR Fuel Injector Part Number Location

E.g.: See the CR fuel injector part number as follows:

Pic No.3

| No.          | Name                      |  |
|--------------|---------------------------|--|
| А            | brand, logo, part number, |  |
|              | series number             |  |
| CRIMIEC BORS | nozzle part number        |  |